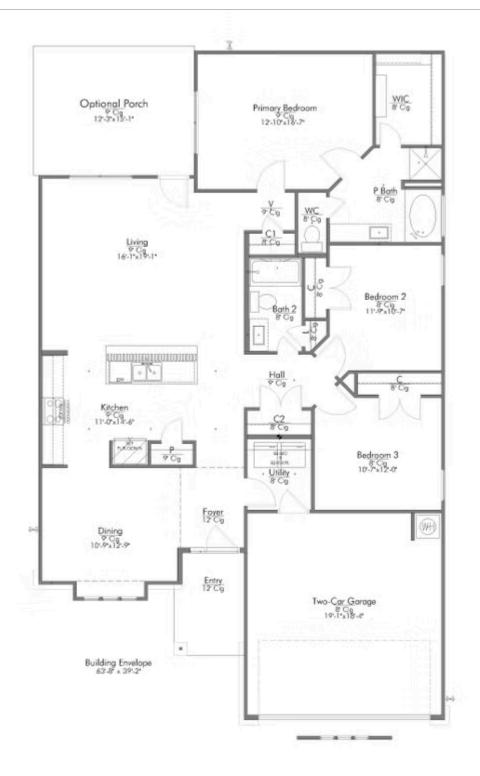

Stylecraft home of similar design. Actual options, colors, and selections may vary. Contact us for details!

This charming 3 bedroom, 2 bath home is known for its intelligent use of space and now features an even more open living area. The large kitchen granite-topped island opens up to your living room to provide a cozy flow throughout the home. Your dining room features the most charming front window you'll ever see, which is accented by a gorgeous front elevation. Featuring large walk-in closets, luxury flooring, and volume ceilings – the 1613 certainly delivers when it comes to affordable luxury.

Additional options included: Stainless steel appliances, a decorative tile backsplash, kitchen is prewired for pendant lighting, a dual











## 2113 Meridian Loop

TEMPLE, TX 76504











## 2113 Meridian Loop

**TEMPLE, TX 76504** 



















## 2113 Meridian Loop

**TEMPLE, TX 76504**