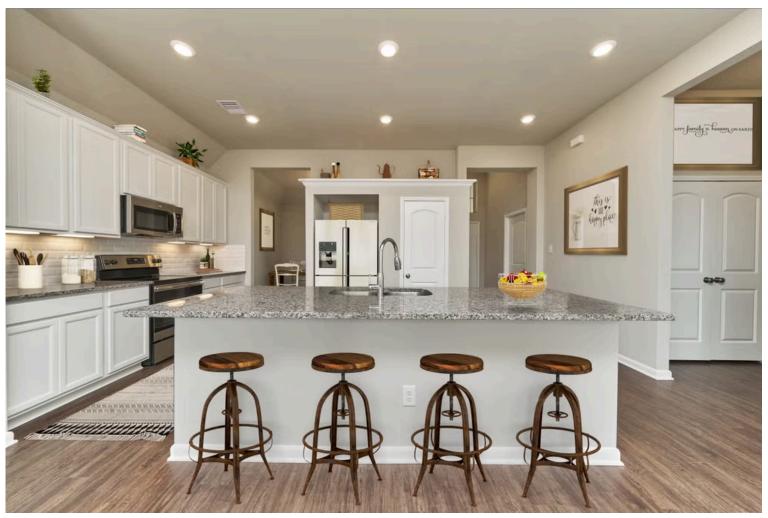

Some images shown may be from a previously built Stylecraft home of similar design. Actual options, colors, and selections may vary. Contact us for details!

This charming 3 bedroom, 2 bath home is known for its intelligent use of space and now features an even more open living area. The large kitchen granite-topped island opens up to your living room to provide a cozy flow throughout the home. Your dining room features the most charming front window you'll ever see, which is accented by a gorgeous front elevation. Featuring large walk-in closets, luxury flooring, and volume ceilings – the 1613 certainly delivers when it comes to affordable luxury.

Additional options included: Stainless steel appliances, a decorative tile backsplash, kitchen is prewired for pendant lighting, a dual