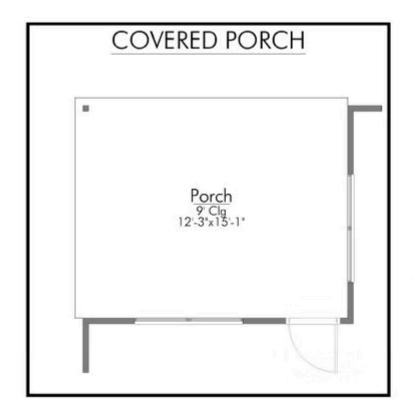

## 2113 Meridian Loop TEMPLE, TX 76504

**South Pointe Community** 

PRICE:

\$279,900

1,620 Ft<sup>2</sup>

3 Bedrooms

2 Bathrooms

⇒ 2 Car Garage

Some images shown may be from a previously built Stylecraft home of similar design. Actual options, colors, and selections may vary. Contact us for details!

This charming 3 bedroom, 2 bath home is known for its intelligent use of space and now features an even more open living area. The large kitchen granite-topped island opens up to your living room to provide a cozy flow throughout the home. Your dining room features the most charming front window you'll ever see, which is accented by a gorgeous front elevation. Featuring large walk-in closets, luxury flooring, and volume ceilings – the 1613 certainly delivers when it comes to affordable luxury.