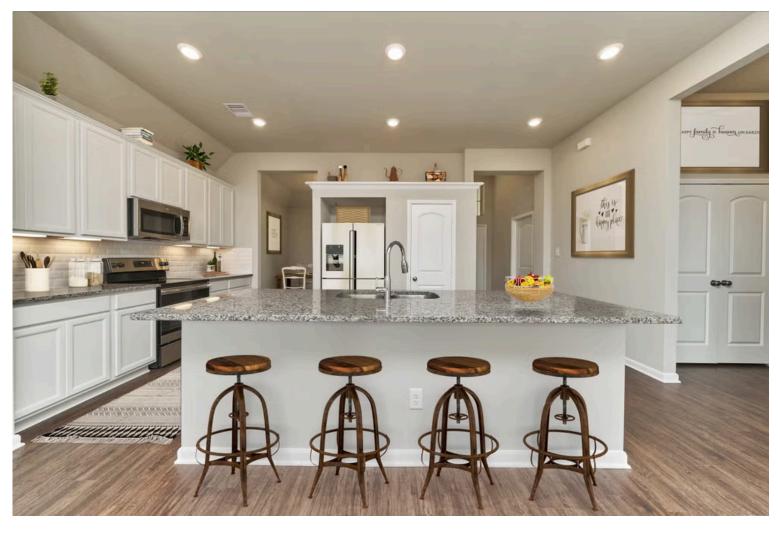

## Some images shown may be from a previously built Stylecraft home of similar design. Actual options, colors, and selections may vary. Contact us for details!

This charming 3 bedroom, 2 bath home is known for its intelligent use of space and now features an even more open living area. The large kitchen granite-topped island opens up to your living room to provide a cozy flow throughout the home. Your dining room features the most charming front window you'll ever see, which is accented by a gorgeous front elevation. Featuring large walk-in closets, luxury flooring, and volume ceilings – the 1613 certainly delivers when it comes to affordable luxury.