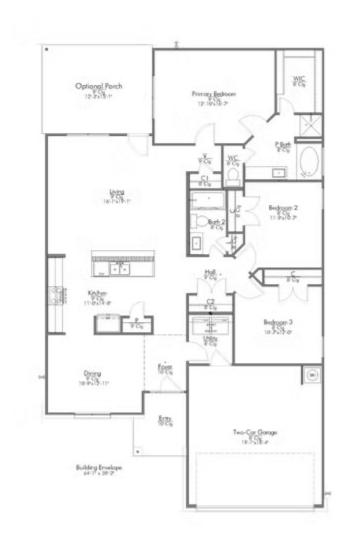

## Some images shown may be from a previously built Stylecraft home of similar design. Actual options, colors, and selections may vary. Contact us for details!

This charming 3 bedroom, 2 bath home is known for its intelligent use of space and now features an even more open living area. The large kitchen granite-topped island opens up to your living room to provide a cozy flow throughout the home. Your dining room features the most charming front window you'll ever see, which is accented by a gorgeous front elevation. Featuring large walk-in closets, luxury flooring, and volume ceilings – the 1613 certainly delivers when it comes to affordable luxury.

Additional options included: Stainless steel appliances, 42" upper kitchen cabinets, a dual primary bathroom vanity, and the kitchen is