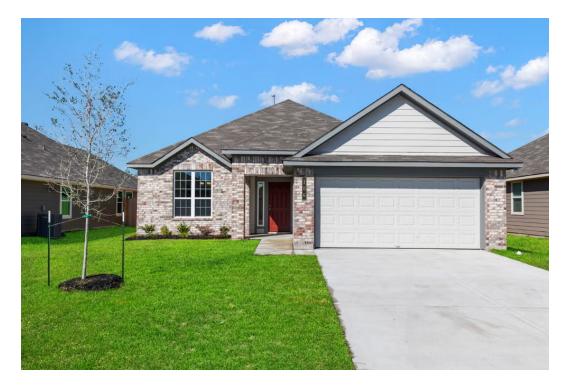

## 1968 Meridian Loop TEMPLE, TX 76504

**South Pointe Community** 

PRICE:

\$269,700

1,620 Ft<sup>2</sup>

**□** 3 Bedrooms

2 Bathrooms

2 Car Garage

## Some images shown may be from a previously built Stylecraft home of similar design. Actual options, colors, and selections may vary. Contact us for details!

This charming 3 bedroom, 2 bath home is known for its intelligent use of space and now features an even more open living area. The large kitchen granite-topped island opens up to your living room to provide a cozy flow throughout the home. Your dining room features the most charming front window you'll ever see, which is accented by a gorgeous front elevation. Featuring large walk-in closets, luxury flooring, and volume ceilings – the 1613 certainly delivers when it comes to affordable luxury.