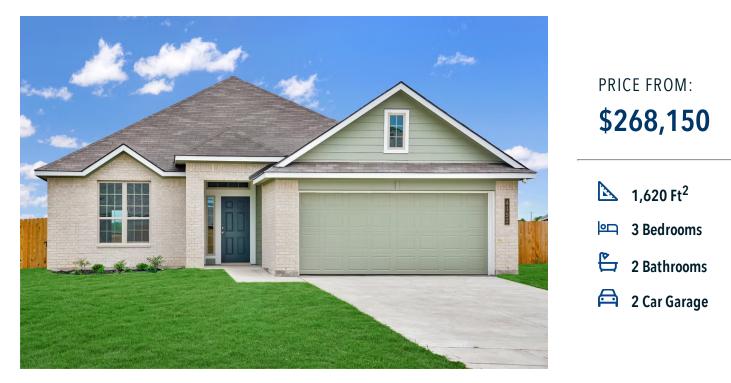

S-1613
South Pointe Community

## Some images shown may be from a previously built Stylecraft home of similar design. Actual options, colors, and selections may vary. Contact us for details!

This charming 3 bedroom, 2 bath home is known for its intelligent use of space and now features an even more open living area. The large kitchen granite-topped island opens up to your living room to provide a cozy flow throughout the home. Your dining room features the most charming front window you'll ever see, which is accented by a gorgeous front elevation. Featuring large walk-in closets, luxury flooring, and volume ceilings – the 1613 certainly delivers when it comes to affordable luxury.