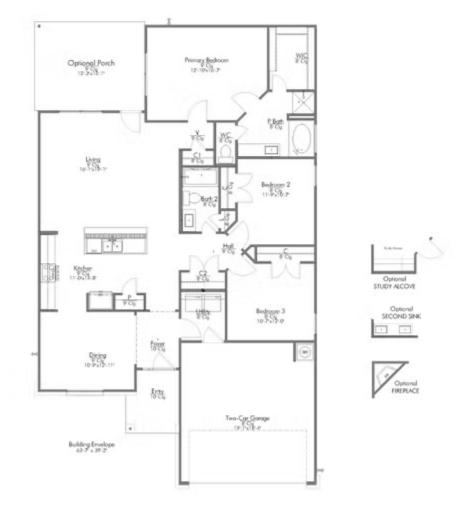

## Some images shown may be from a previously built Stylecraft home of similar design. Actual options, colors, and selections may vary. Contact us for details!

This charming 3 bedroom, 2 bath home is known for its intelligent use of space and now features an even more open living area. The large kitchen granite-topped island opens up to your living room to provide a cozy flow throughout the home. Your dining room features the most charming front window you'll ever see, which is accented by a gorgeous front elevation. Featuring large walk-in closets, luxury flooring, and volume ceilings – the 1613 certainly delivers when it comes to affordable luxury.