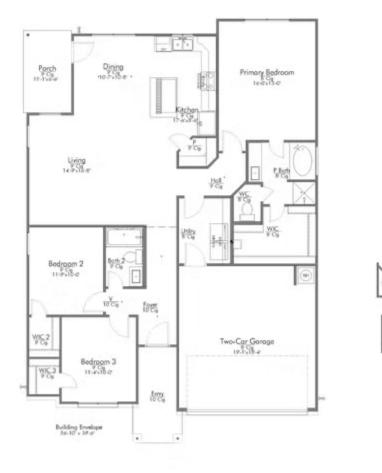

## Some images shown may be from a previously built Stylecraft home of similar design. Actual options, colors, and selections may vary. Contact us for details!

A popular choice among families seeking large gathering spaces and ample storage, the 1514 offers luxury living with 3 bedrooms and 2 baths. This beautiful home features large secondary bedrooms with walk-in closets. Open living, dining and kitchen provides abundant space, without all of the cost. Picture yourself washing your dishes as you look out your window as your children play after dinner. The primary bedroom suite is fit for a king-sized bed, and features a large walk-in closet.

## 2007 Filmore Cove

TEMPLE, TX 76504

OPTIONAL FIREPLACE

OPTIONAL SECOND SINK

In continuous effort by Stylecraft Builders to improve the quality of your home, we reserve the right to change features, prices, plans and specifications without notice. Floorplans and elevation renderings are artists' conceptiions only. Significant changes may be made during or after the construction of the model homes. Stylecraft Builders reserves the right to modify, relocate or eliminate any or all of the features, specifications, plan utilities, design or shape thereof, all without notice or obligations to any purchaser. Price range reflects base price only. Location premiums will be charged for certain locations and are not included in the base price of the home. Additional association fees may apply. Other fees may also apply. Amenities are proposed and planned or may be under construction. All square footages are approximate square footages of the total livable space. Water heater location deemed per city municipality code. Please see your onsite sales associate for additional information and more details. © 2022 Stylecraft Builders.