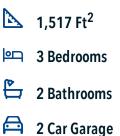

## Some images shown may be from a previously built Stylecraft home of similar design. Actual options, colors, and selections may vary. Contact us for details!

A popular choice among families seeking large gathering spaces and ample storage, the 1514 offers luxury living with 3 bedrooms and 2 baths. This beautiful home features large secondary bedrooms with walk-in closets. Open living, dining and kitchen provides abundant space, without all of the cost. Picture yourself washing your dishes as you look out your window as your children play after dinner. The primary bedroom suite is fit for a king-sized bed, and features a large walk-in closet.