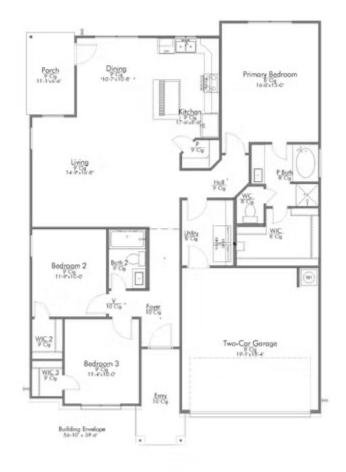

## **South Pointe Community**

PRICE FROM:

\$261,150

1,517 Ft<sup>2</sup>

3 Bedrooms

2 Bathrooms

2 Car Garage

Some images shown may be from a previously built Stylecraft home of similar design. Actual options, colors, and selections may vary. Contact us for details!

A popular choice among families seeking large gathering spaces and ample storage, the 1514 offers luxury living with 3 bedrooms and 2 baths. This beautiful home features large secondary bedrooms with walk-in closets. Open living, dining and kitchen provides abundant space, without all of the cost. Picture yourself washing your dishes as you look out your window as your children play after dinner. The primary bedroom suite is fit for a king-sized bed, and features a large walk-in closet.