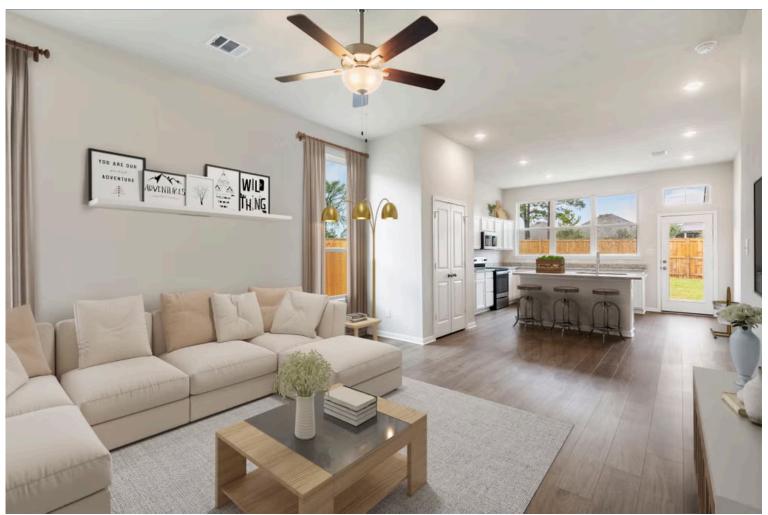

If you're wanting options and flexibility, this floor plan is exactly what you're looking for! This beautiful 3 bedroom, 2 bath home is thoughtfully designed to have three different options for the front room: a formal dining room, study, or 4th bedroom. You'll absolutely love the way the kitchen seamlessly flows into the living room, giving you ample space to gather with your family. From the luxuriously large primary bedroom with seating area, to the exquisite selections Stylecraft offers, you are guaranteed to love this home!

Additional options included: Stainless steel appliances, pendant lighting, a dual primary bathroom vanity, and an upgraded primary