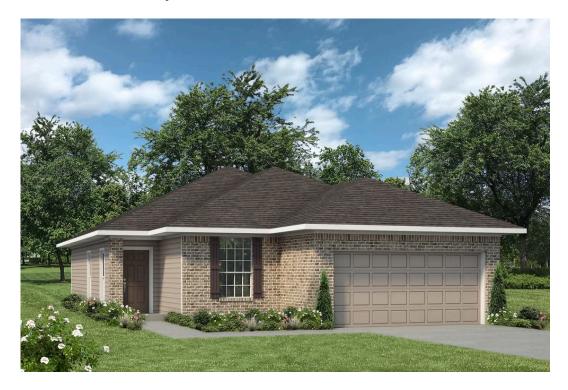

## 2153 Meridian Loop TEMPLE, TX 76504

**South Pointe Community** 

1,514 Ft<sup>2</sup>

3 Bedrooms

2 Bathrooms

2 Car Garage

Some images shown may be from a previously built Stylecraft home of similar design. Actual options, colors, and selections may vary. Contact us for details!

If you're wanting options and flexibility, this floor plan is exactly what you're looking for! This beautiful 3 bedroom, 2 bath home is thoughtfully designed to have three different options for the front room: a formal dining room, study, or 4th bedroom. You'll absolutely love the way the kitchen seamlessly flows into the living room, giving you ample space to gather with your family. From the luxuriously large primary bedroom with seating area, to the exquisite selections Stylecraft offers, you are guaranteed to love this home!