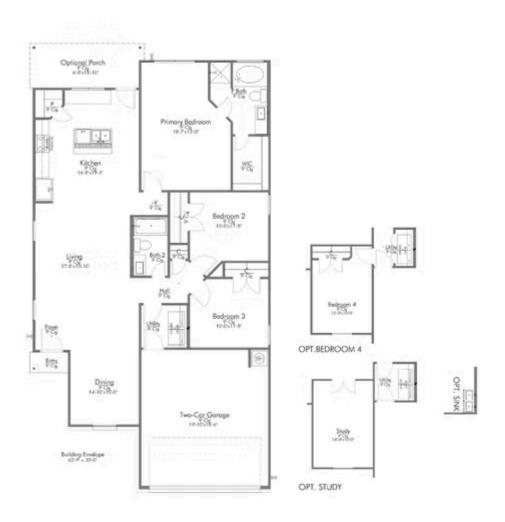

## 2153 Meridian Loop TEMPLE, TX 76504

**South Pointe Community** 

1,514 Ft<sup>2</sup>

3 Bedrooms

2 Bathrooms

2 Car Garage

Some images shown may be from a previously built Stylecraft home of similar design. Actual options, colors, and selections may vary. Contact us for details!

If you're wanting options and flexibility, this floor plan is exactly what you're looking for! This beautiful 3 bedroom, 2 bath home is thoughtfully designed to have three different options for the front room: a formal dining room, study, or 4th bedroom. You'll absolutely love the way the kitchen seamlessly flows into the living room, giving you ample space to gather with your family. From the luxuriously large primary bedroom with seating area, to the exquisite selections Stylecraft offers, you are guaranteed to love this home!

Additional options included: Stainless steel appliances, pendant lighting, a dual primary bathroom vanity, and an upgraded primary