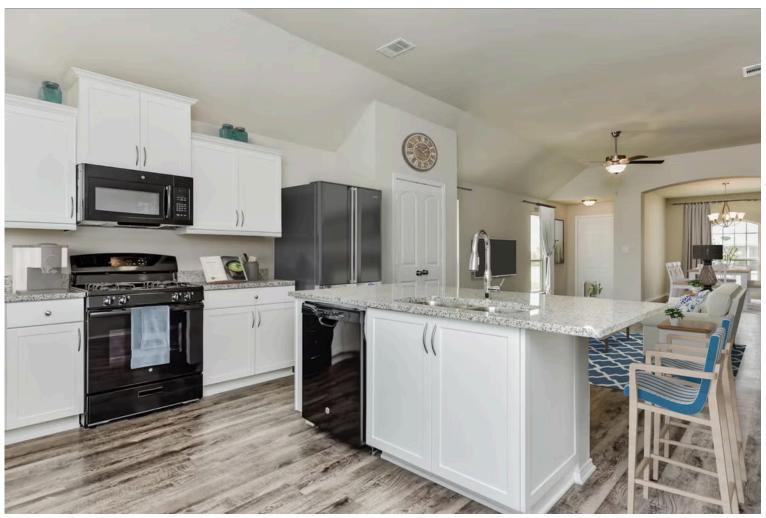

If you're wanting options and flexibility, this floor plan is exactly what you're looking for! This beautiful 3 bedroom, 2 bath home is thoughtfully designed to have three different options for the front room: a formal dining room, study, or 4th bedroom. You'll absolutely love the way the kitchen seamlessly flows into the living room, giving you ample space to gather with your family. From the luxuriously large master bedroom with seating area, to the exquisite selections Stylecraft offers, you are guaranteed to love this home!

Additional options included: stainless steel appliances, dual master vanity, 2" luxury blinds, garage door openers, and LED recessed lighting