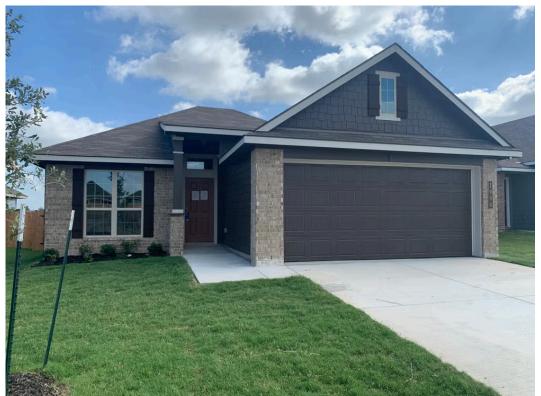

## 1906 Lummus Drive TEMPLE, TX 76504

**South Pointe Community** 

1,448 Ft<sup>2</sup>

**□** 3 Bedrooms

2 Bathrooms

2 Car Garage

Some images shown may be from a previously built Stylecraft home of similar design. Actual options, colors, and selections may vary. Contact us for details!

Upon entering this exceptional floor plan, immediately greeted with a formal dining room. Walking into the open-concept kitchen and living room, you'll be stunned by the amount of space you have to gather. This three bedroom, two bath home has perfectly placed windows in the living room, master bedroom, and dining room, crafting a home that is filled with natural light and charm. Granite countertops throughout and a large walk-in master closet top it all off and make this home exceptional.