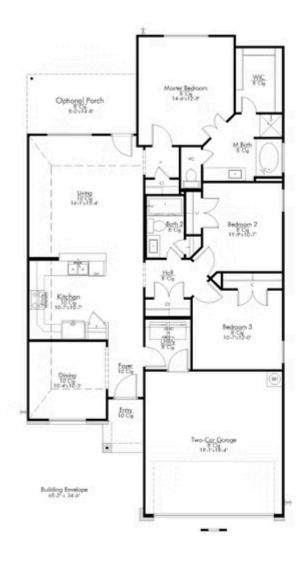

## 1906 Lummus Drive TEMPLE, TX 76504

**South Pointe Community** 

1,448 Ft<sup>2</sup>

**□** 3 Bedrooms

2 Bathrooms

2 Car Garage

Some images shown may be from a previously built Stylecraft home of similar design. Actual options, colors, and selections may vary. Contact us for details!

Upon entering this exceptional floor plan, immediately greeted with a formal dining room. Walking into the open-concept kitchen and living room, you'll be stunned by the amount of space you have to gather. This three bedroom, two bath home has perfectly placed windows in the living room, master bedroom, and dining room, crafting a home that is filled with natural light and charm. Granite countertops throughout and a large walk-in master closet top it all off and make this home exceptional.