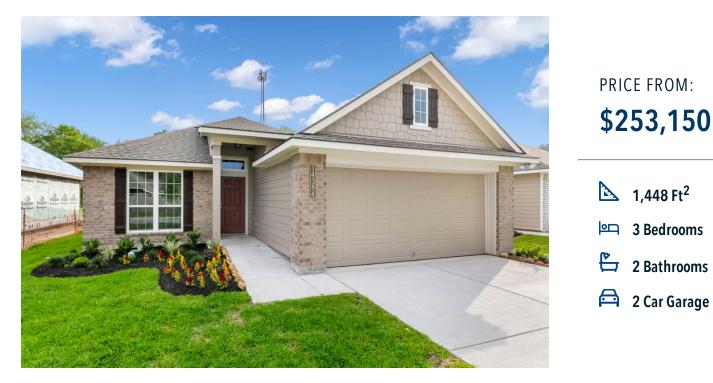

S-1443 South Pointe Community

## Some images shown may be from a previously built Stylecraft home of similar design. Actual options, colors, and selections may vary. Contact us for details!

Upon entering this exceptional floor plan, immediately greeted with a formal dining room. Walking into the open-concept kitchen and living room, you'll be stunned by the amount of space you have to gather. This three bedroom, two bath home has perfectly placed windows in the living room, primary bedroom, and dining room, crafting a home that is filled with natural light and charm. Granite countertops throughout and a large walk-in primary closet top it all off and make this home exceptional.