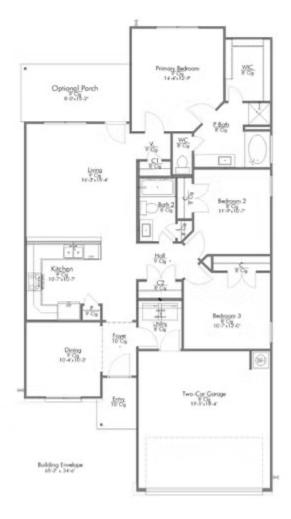

## Some images shown may be from a previously built Stylecraft home of similar design. Actual options, colors, and selections may vary. Contact us for details!

Upon entering this exceptional floor plan, immediately greeted with a formal dining room. Walking into the open-concept kitchen and living room, you'll be stunned by the amount of space you have to gather. This three bedroom, two bath home has perfectly placed windows in the living room, primary bedroom, and dining room, crafting a home that is filled with natural light and charm. Granite countertops throughout and a large walk-in primary closet top it all off and make this home exceptional.