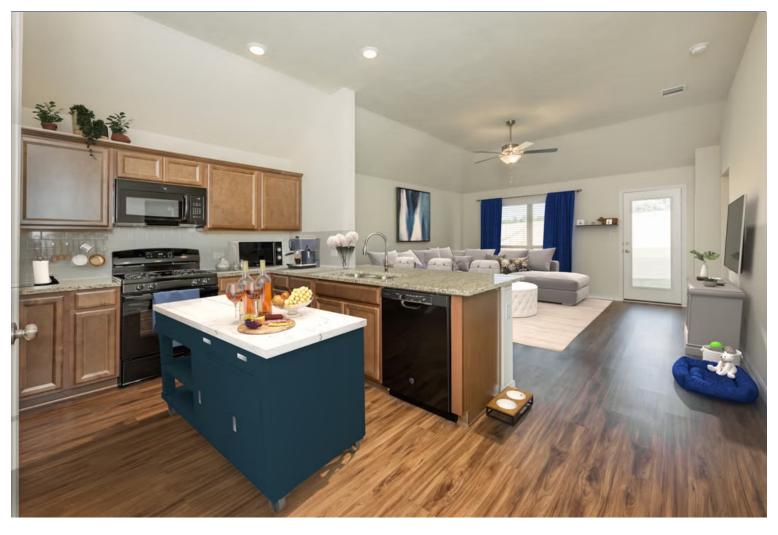

## Some images shown may be from a previously built Stylecraft home of similar design. Actual options, colors, and selections may vary. Contact us for details!

Upon entering this exceptional floor plan, immediately greeted with a formal dining room. Walking into the open-concept kitchen and living room, you'll be stunned by the amount of space you have to gather. This three bedroom, two bath home has perfectly placed windows in the living room, primary bedroom, and dining room, crafting a home that is filled with natural light and charm. Granite countertops throughout and a large walk-in primary closet top it all off and make this home exceptional.