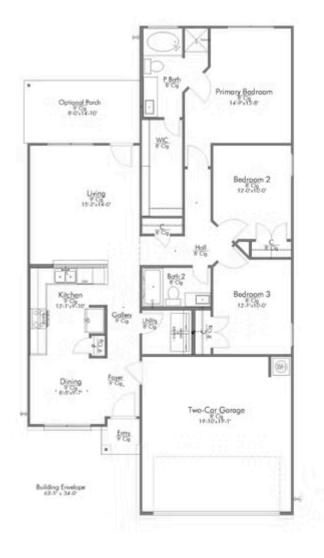

This charming three-bedroom, two bath home is spacious with a versatile design! Featuring a foyer and galley way entrance, this home feels elegant and special immediately upon your entrance. Some of our favorite things about this floor plan are its large primary bedroom, which includes a massive closet, and enough space for a sitting area in front of the window beaming with natural light. This home is great for entertaining, with so much counter space and its separate formal dining room that flows seamlessly into the kitchen.

Additional options included: A covered porch, stainless steel appliances, additional LED recessed lighting, and a dual primary bathroom vanity