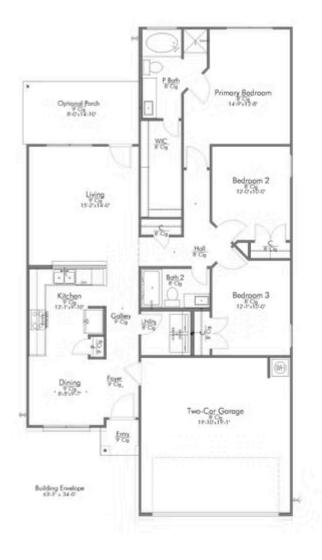

This charming three-bedroom, two bath home is spacious with a versatile design! Featuring a foyer and galley way entrance, this home feels elegant and special immediately upon your entrance. Some of our favorite things about this floor plan are its large primary bedroom, which includes a massive closet, and enough space for a sitting area in front of the window beaming with natural light. This home is great for entertaining, with so much counter space and its separate formal dining room that flows seamlessly into the kitchen.