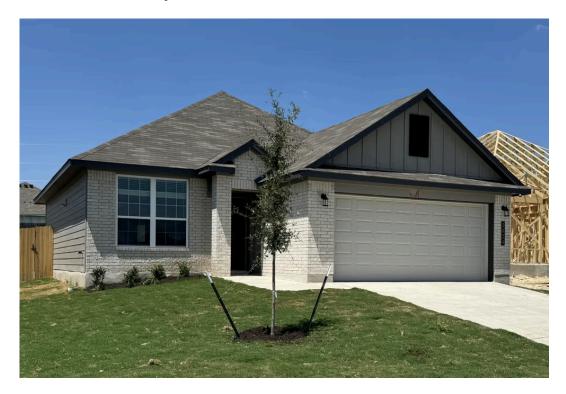

## 2024 Meridian Loop TEMPLE, TX 76504

**South Pointe Community** 

PRICE:

\$249,900

1,354 Ft<sup>2</sup>

3 Bedrooms

2 Bathrooms

2 Car Garage

Some images shown may be from a previously built Stylecraft home of similar design. Actual options, colors, and selections may vary. Contact us for details!

This charming three-bedroom, two bath home is spacious with a versatile design! Featuring a foyer and galley way entrance, this home feels elegant and special immediately upon your entrance. Some of our favorite things about this floor plan are its large primary bedroom, which includes a massive closet, and enough space for a sitting area in front of the window beaming with natural light. This home is great for entertaining, with so much counter space and its separate formal dining room that flows seamlessly into the kitchen.