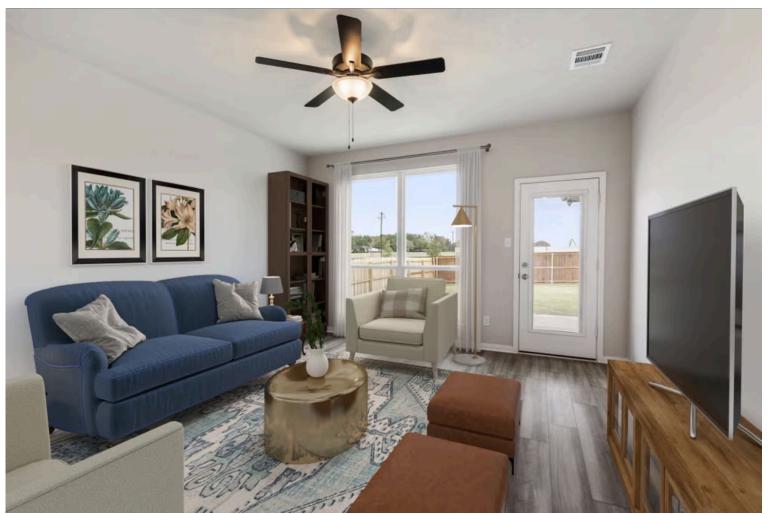

Some images shown may be from a previously built Stylecraft home of similar design. Actual options, colors, and selections may vary. Contact us for details!

This charming three-bedroom, two bath home is spacious with a versatile design! Featuring a foyer and galley way entrance, this home feels elegant and special immediately upon your entrance. Some of our favorite things about this floor plan are its large primary bedroom, which includes a massive closet, and enough space for a sitting area in front of the window beaming with natural light. This home is great for entertaining, with so much counter space and its separate formal dining room that flows seamlessly into the kitchen.