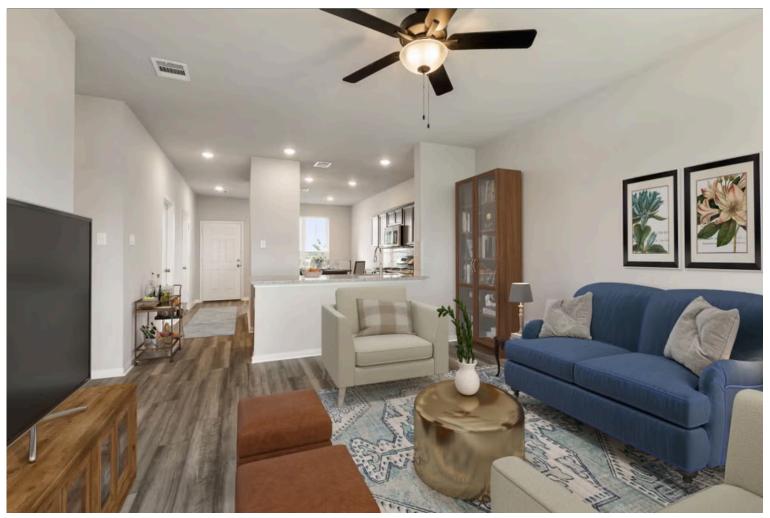

Some images shown may be from a previously built Stylecraft home of similar design. Actual options, colors, and selections may vary. Contact us for details!

This charming three-bedroom, two bath home is spacious with a versatile design! Featuring a foyer and galley way entrance, this home feels elegant and special immediately upon your entrance. Some of our favorite things about this floor plan are its large primary bedroom, which includes a massive closet, and enough space for a sitting area in front of the window beaming with natural light. This home is great for entertaining, with so much counter space and its separate formal dining room that flows seamlessly into the kitchen.