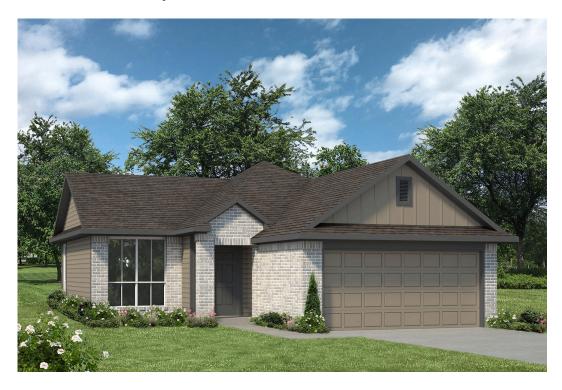

## 3047 Dade Loop TEMPLE, TX 76504

**South Pointe Community** 

1,266 Ft<sup>2</sup>

3 Bedrooms

2 Bathrooms

2 Car Garage

This home is one of our most popular floor plans, and for good reason! We love the way the corner kitchen looks out into the open concept living room and dining area, giving you the opportunity to feel connected with those in your home. We've maximized your space to give everyone in your family ample room. From your vast walk-in closet in the master bedroom, to separate garden tub and shower, this home is luxurious without an enormous price tag.

Some images shown may be from a previously built Stylecraft home of similar design. Actual options, colors, and selections may vary. Contact us for details!