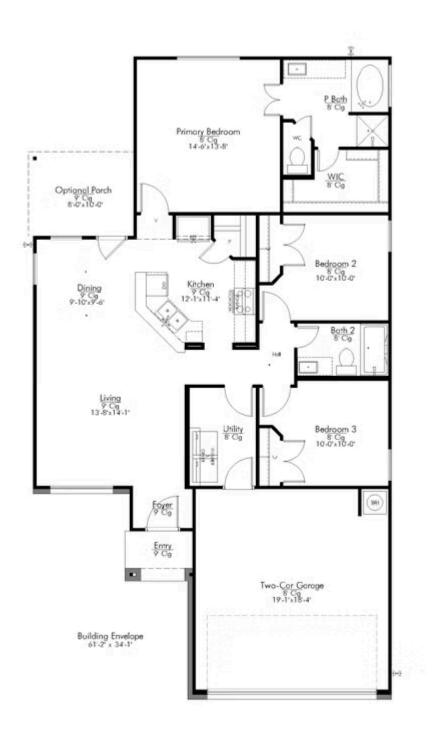

## 2144 Meridian Loop TEMPLE, TX 76504

**South Pointe Community** 

1,266 Ft<sup>2</sup>

3 Bedrooms

2 Bathrooms

2 Car Garage

Some images shown may be from a previously built Stylecraft home of similar design. Actual options, colors, and selections may vary. Contact us for details!

This home is one of our most popular floor plans, and for good reason! We love the way the corner kitchen looks out into the open concept living room and dining area, giving you the opportunity to feel connected with those in your home. We've maximized your space to give everyone in your family ample room. From your vast walk-in closet in the primary bedroom, to separate garden tub and shower, this home is luxurious without an enormous price tag.