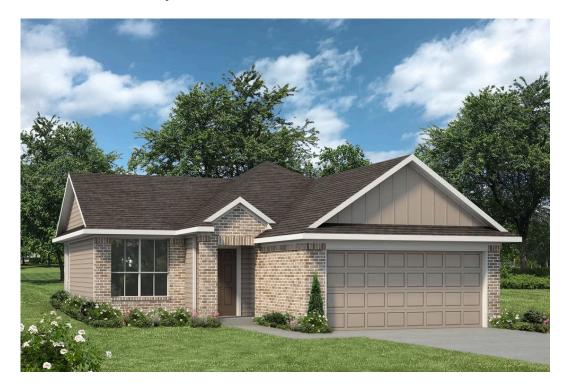

## 2144 Meridian Loop TEMPLE, TX 76504

**South Pointe Community** 

1,266 Ft<sup>2</sup>

3 Bedrooms

2 Bathrooms

2 Car Garage

Some images shown may be from a previously built Stylecraft home of similar design. Actual options, colors, and selections may vary. Contact us for details!