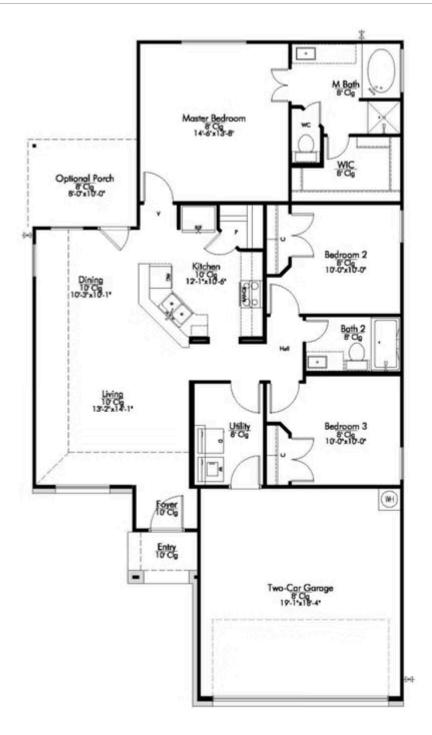

## 1933 Euclid Drive TEMPLE, TX 76504

**South Pointe Community** 

1,266 Ft<sup>2</sup>

3 Bedrooms

2 Bathrooms

2 Car Garage

Some images shown may be from a previously built Stylecraft home of similar design. Actual options, colors, and selections may vary. Contact us for details!

This home is one of our most popular floor plans, and for good reason! We love the way the corner kitchen looks out into the open concept living room and dining area, giving you the opportunity to feel connected with those in your home. We've maximized your space to give everyone in your family ample room. From your vast walk-in closet in the master bedroom, and a separate garden tub and shower, to the large cabinet and granite countertop in the utility room, this home is luxurious without an enormous price tag.

Additional options included: stainless steel appliances, decorative tile backsplash and pendant lights in kitchen, dual master vanity, and integral blinds in rear patio door