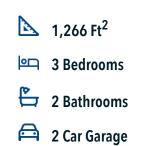

## 1922 Euclid Drive TEMPLE, TX 76504

South Pointe Community



## Some images shown may be from a previously built Stylecraft home of similar design. Actual options, colors, and selections may vary. Contact us for details!

This home is one of our most popular floor plans, and for good reason! We love the way the corner kitchen looks out into the open concept living room and dining area, giving you the opportunity to feel connected with those in your home. We've maximized your space to give everyone in your family ample room. From your vast walk-in closet in the master bedroom, and a separate garden tub and shower, to the large cabinet and granite countertop in the utility room, this home is luxurious without an enormous price tag.

Additional options included: pendant lights, stainless steel appliances, and dual master vanity





## **1922 Euclid