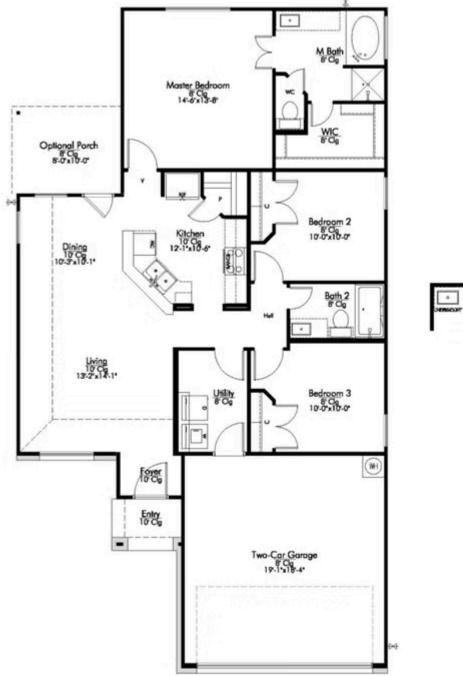

## Some images shown may be from a previously built Stylecraft home of similar design. Actual options, colors, and selections may vary. Contact us for details!

This home is one of our most popular floor plans, and for good reason! We love the way the corner kitchen looks out into the open concept living room and dining area, giving you the opportunity to feel connected with those in your home. We've maximized your space to give everyone in your family ample room. From your vast walk-in closet in the master bedroom, and a separate garden tub and shower, to the large cabinet and granite countertop in the utility room, this home is luxurious without an enormous price tag.

Additional options included: pendant lights, stainless steel appliances, and dual master vanity