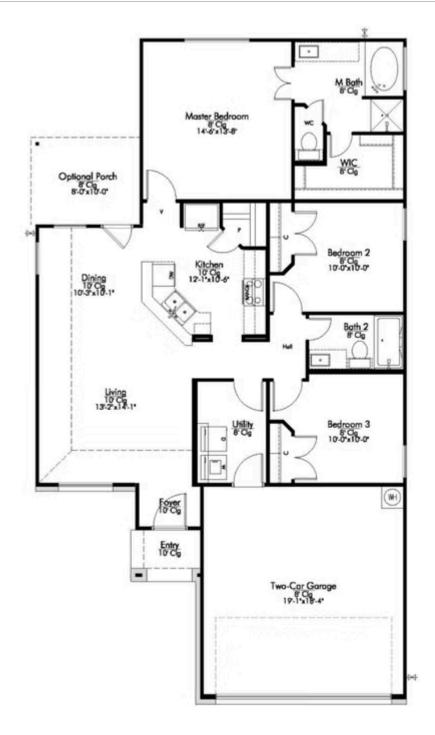

## 1921 Euclid Drive TEMPLE, TX 76504

**South Pointe Community** 

1,266 Ft<sup>2</sup>

3 Bedrooms

→ 2 Bathrooms

a Car Garage

Some images shown may be from a previously built Stylecraft home of similar design. Actual options, colors, and selections may vary. Contact us for details!

This home is one of our most popular floor plans, and for good reason! We love the way the corner kitchen looks out into the open concept living room and dining area, giving you the opportunity to feel connected with those in your home. We've maximized your space to give everyone in your family ample room. From your vast walk-in closet in the master bedroom, and a separate garden tub and shower, to the large cabinet and granite countertop in the utility room, this home is luxurious without an enormous price tag.

Additional options included: stainless steel appliances, integral blinds in rear patio door, LED recessed lighting, and dual master vanity