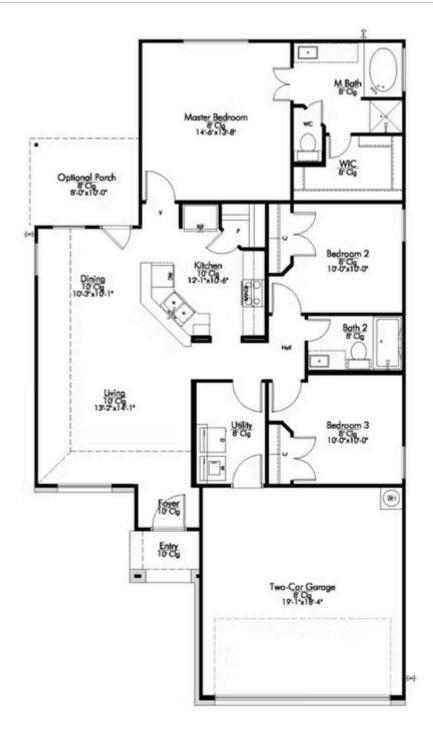

## 1919 Lummus Drive TEMPLE, TX 76504

**South Pointe Community** 

1,266 Ft<sup>2</sup>

□ 3 Bedrooms

2 Bathrooms

2 Car Garage

## Some images shown may be from a previously built Stylecraft home of similar design. Actual options, colors, and selections may vary. Contact us for details!

This home is one of our most popular floor plans, and for good reason! We love the way the corner kitchen looks out into the open concept living room and dining area, giving you the opportunity to feel connected with those in your home. We've maximized your space to give everyone in your family ample room. From your vast walk-in closet in the master bedroom, to separate garden tub and shower, this home is luxurious without an enormous price tag.