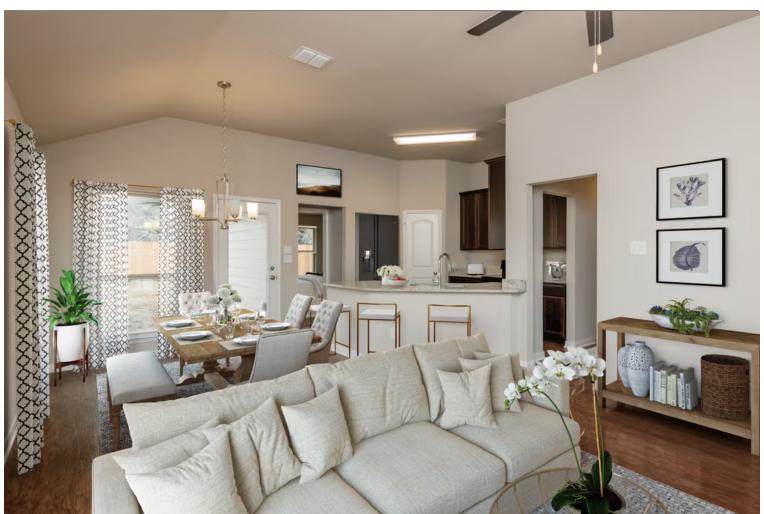

#### Some images shown may be from a previously built Stylecraft home of similar design. Actual options, colors, and selections may vary. Contact us for details!

This home is one of our most popular floor plans, and for good reason! We love the way the corner kitchen looks out into the open concept living room and dining area, giving you the opportunity to feel connected with those in your home. We've maximized your space to give everyone in your family ample room. From your vast walk-in closet in the primary bedroom, to separate garden tub and shower, this home is luxurious without an enormous price tag.