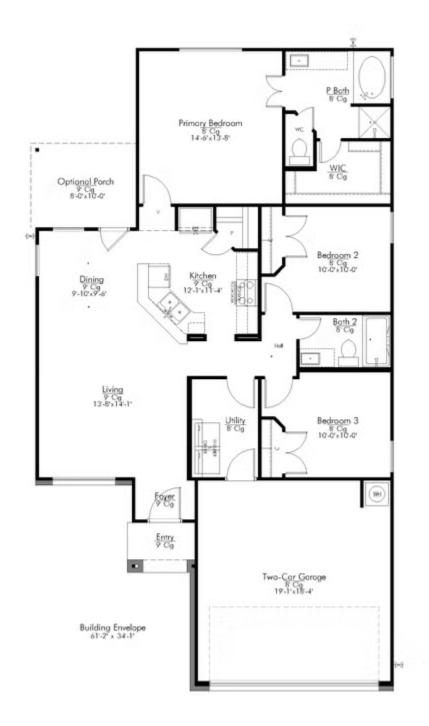

#### **South Pointe Community**

PRICE FROM:

\$242,150

1,266 Ft<sup>2</sup>

□ 3 Bedrooms

2 Bathrooms

2 Car Garage

#### Some images shown may be from a previously built Stylecraft home of similar design. Actual options, colors, and selections may vary. Contact us for details!

This home is one of our most popular floor plans, and for good reason! We love the way the corner kitchen looks out into the open concept living room and dining area, giving you the opportunity to feel connected with those in your home. We've maximized your space to give everyone in your family ample room. From your vast walk-in closet in the primary bedroom, to separate garden tub and shower, this home is luxurious without an enormous price tag.