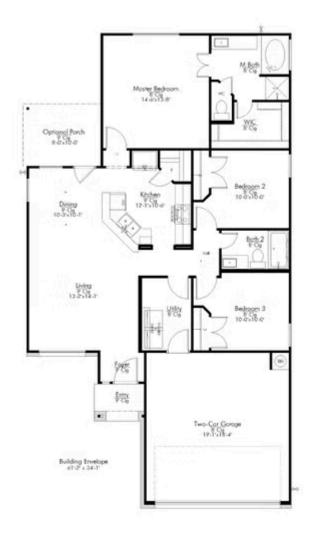

## 3047 Dade Loop TEMPLE, TX 76504

**South Pointe Community** 

1,266 Ft<sup>2</sup>

3 Bedrooms

2 Bathrooms

2 Car Garage

This home is one of our most popular floor plans, and for good reason! We love the way the corner kitchen looks out into the open concept living room and dining area, giving you the opportunity to feel connected with those in your home. We've maximized your space to give everyone in your family ample room. From your vast walk-in closet in the master bedroom, to separate garden tub and shower, this home is luxurious without an enormous price tag.