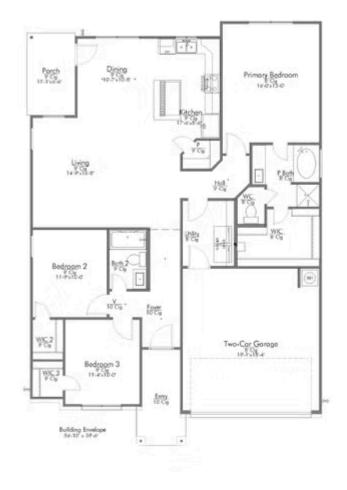

A popular choice among families seeking large gathering spaces and ample storage, the 1514 offers luxury living with 3 bedrooms and 2 baths. This beautiful home features large secondary bedrooms with walk-in closets. Open living, dining and kitchen provides abundant space, without all of the cost. Picture yourself washing your dishes as you look out your window as your children play after dinner. The primary bedroom suite is fit for a king-sized bed, and features a large walk-in closet.

Additional options included: Stainless steel appliances, pendant lighting, integral miniblinds in rear door, and a dual primary bathroom