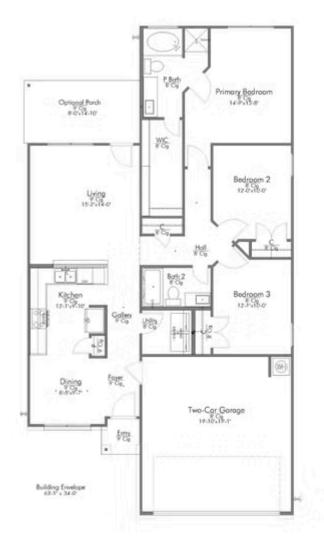

This charming three-bedroom, two bath home is spacious with a versatile design! Featuring a foyer and galley way entrance, this home feels elegant and special immediately upon your entrance. Some of our favorite things about this floor plan are its large primary bedroom, which includes a massive closet, and enough space for a sitting area in front of the window beaming with natural light. This home is great for entertaining, with so much counter space and its separate formal dining room that flows seamlessly into the kitchen.

Additional options included: A covered porch, stainless steel appliances, additional LED recessed lighting, and a dual primary bathroom