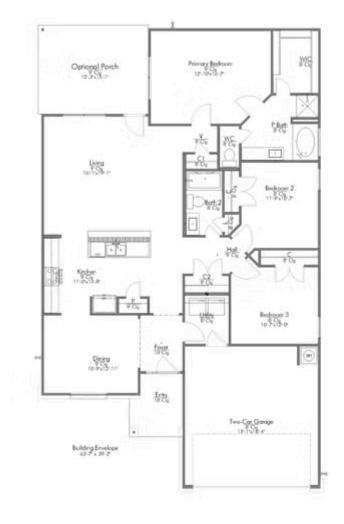

This charming 3 bedroom, 2 bath home is known for its intelligent use of space and now features an even more open living area. The large kitchen granite-topped island opens up to your living room to provide a cozy flow throughout the home. Your dining room features the most charming front window you'll ever see, which is accented by a gorgeous front elevation. Featuring large walk-in closets, luxury flooring, and volume ceilings – the 1613 certainly delivers when it comes to affordable luxury.

Additional options included: Stainless steel appliances, painted cabinets throughout, prewired for pendant lighting, additional LED recessed lighting, and a dual primary bathroom vanity