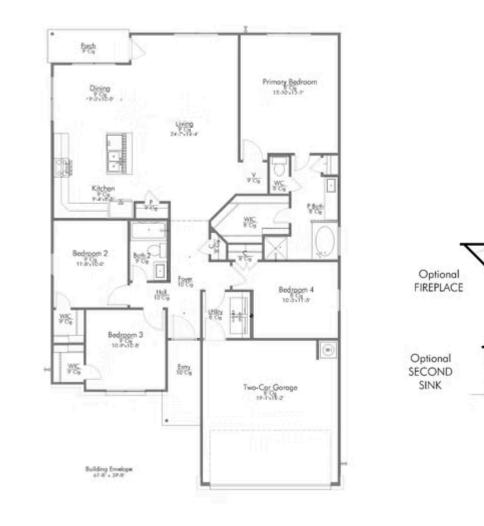

## Some images shown may be from a previously built Stylecraft home of similar design. Actual options, colors, and selections may vary. Contact us for details!

This four-bedroom, two bath home is a great option for those looking for more bedrooms without a second story! You won't believe your eyes as you walk into the great space that is the open concept living room, dining room, and kitchen. With all of its wonderful features, to include walk-in closets, granite countertops, and corner kitchen with island, you are sure to love this home!

Additional options included: Stainless steel appliances, integral miniblinds in the rear door, pendant lighting, a wall mount tv setup, a dual primary bathroom vanity, a single basin kitchen sink