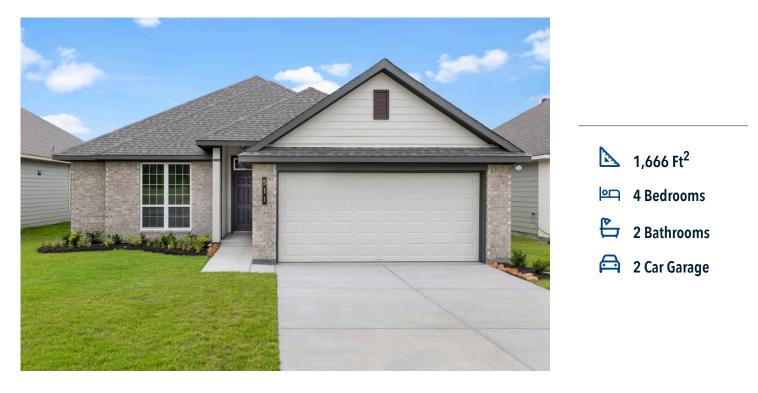

## 2145 Meridian Loop TEMPLE, TX 76504

South Pointe Community

## Some images shown may be from a previously built Stylecraft home of similar design. Actual options, colors, and selections may vary. Contact us for details!

This four-bedroom, two bath home is a great option for those looking for more bedrooms without a second story! You won't believe your eyes as you walk into the great space that is the open concept living room, dining room, and kitchen. With all of its wonderful features, to include walk-in closets, granite countertops, and corner kitchen with island, you are sure to love this home!

Additional options included: Stainless steel appliances, integral miniblinds in the rear door, pendant lighting, a wall mount tv setup, a dual primary bathroom vanity, a single basin kitchen sink