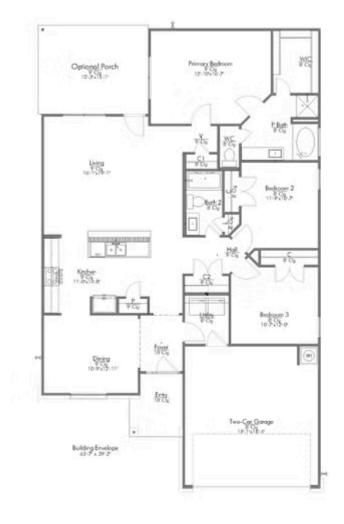

## 2137 Meridian Loop TEMPLE, TX 76504

**South Pointe Community** 

1,620 Ft<sup>2</sup>

3 Bedrooms

2 Bathrooms

🗎 2 Car Garage

## Some images shown may be from a previously built Stylecraft home of similar design. Actual options, colors, and selections may vary. Contact us for details!

This charming 3 bedroom, 2 bath home is known for its intelligent use of space and now features an even more open living area. The large kitchen granite-topped island opens up to your living room to provide a cozy flow throughout the home. Your dining room features the most charming front window you'll ever see, which is accented by a gorgeous front elevation. Featuring large walk-in closets, luxury flooring, and volume ceilings – the 1613 certainly delivers when it comes to affordable luxury.

Additional options included: A covered front porch, stainless steel appliances, additional LED recessed lighting, and a dual primary