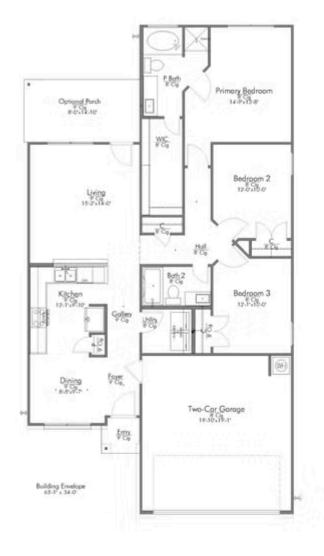

This charming three-bedroom, two bath home is spacious with a versatile design! Featuring a foyer and galley way entrance, this home feels elegant and special immediately upon your entrance. Some of our favorite things about this floor plan are its large primary bedroom, which includes a massive closet, and enough space for a sitting area in front of the window beaming with natural light. This home is great for entertaining, with so much counter space and its separate formal dining room that flows seamlessly into the kitchen.

Additional options included: Stainless steel appliances, additional LED recessed lighting, prewired for pendant lighting, a dual primary bathroom vanity, a single basin kitchen sink, and an upgraded primary bathroom shower