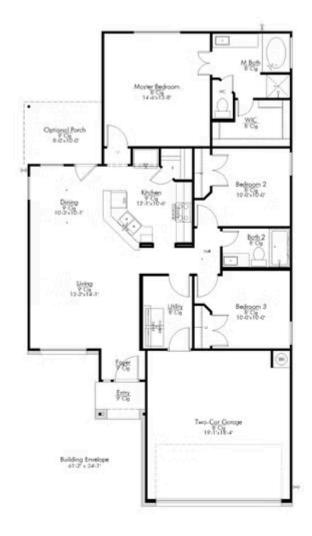

## 2133 Meridian Loop TEMPLE, TX 76504

**South Pointe Community** 

1,266 Ft<sup>2</sup>

3 Bedrooms

2 Bathrooms

🗀 2 Car Garage

Some images shown may be from a previously built Stylecraft home of similar design. Actual options, colors, and selections may vary. Contact us for details!

This home is one of our most popular floor plans, and for good reason! We love the way the corner kitchen looks out into the open concept living room and dining area, giving you the opportunity to feel connected with those in your home. We've maximized your space to give everyone in your family ample room. From your vast walk-in closet in the primary bedroom, to separate garden tub and shower, this home is luxurious without an enormous price tag.