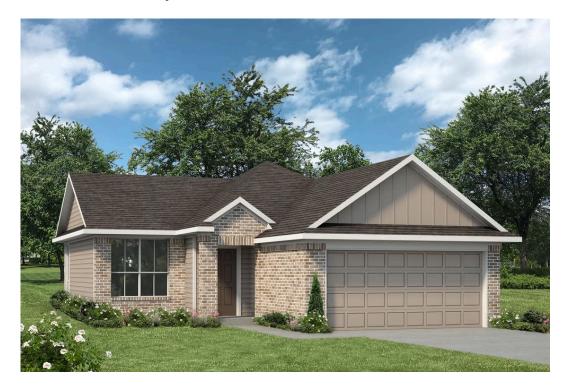

## 2133 Meridian Loop TEMPLE, TX 76504

**South Pointe Community** 

1,266 Ft<sup>2</sup>

3 Bedrooms

2 Bathrooms

🗀 2 Car Garage

Some images shown may be from a previously built Stylecraft home of similar design. Actual options, colors, and selections may vary. Contact us for details!