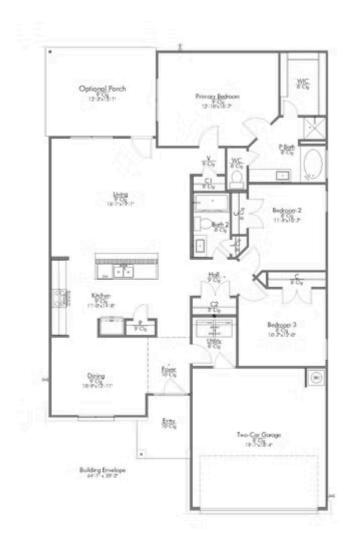

This charming 3 bedroom, 2 bath home is known for its intelligent use of space and now features an even more open living area. The large kitchen granite-topped island opens up to your living room to provide a cozy flow throughout the home. Your dining room features the most charming front window you'll ever see, which is accented by a gorgeous front elevation. Featuring large walk-in closets, luxury flooring, and volume ceilings – the 1613 certainly delivers when it comes to affordable luxury.

Additional options included: Stainless steel appliances, a decorative tile backsplash, integral miniblinds in the rear door, pendant lighting in the kitchen, a dual primary bathroom vanity, and a single basin kitchen sink