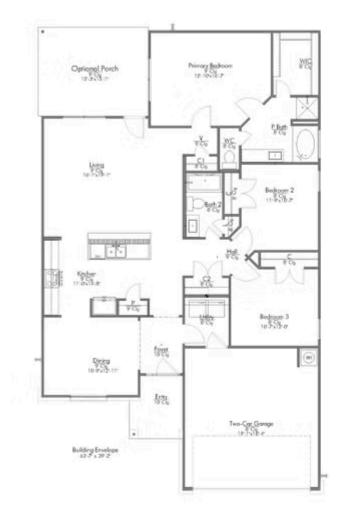

This charming 3 bedroom, 2 bath home is known for its intelligent use of space and now features an even more open living area. The large kitchen granite-topped island opens up to your living room to provide a cozy flow throughout the home. Your dining room features the most charming front window you'll ever see, which is accented by a gorgeous front elevation. Featuring large walk-in closets, luxury flooring, and volume ceilings – the 1613 certainly delivers when it comes to affordable luxury.

Additional options included: Stainless steel appliances, a decorative tile backsplash, integral miniblinds in the rear door, pendant lighting in the kitchen, a dual primary bathroom vanity, and a single basin kitchen sink