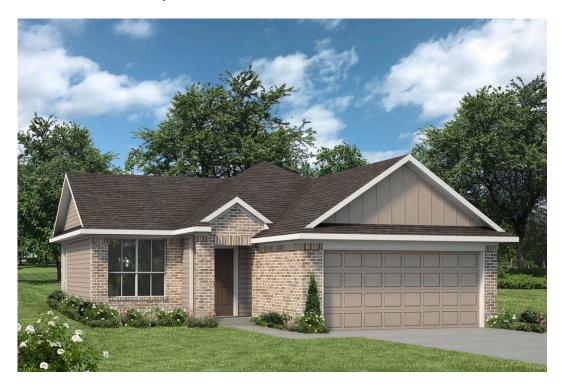

## 2121 Meridian Loop TEMPLE, TX 76504

**South Pointe Community** 

1,266 Ft<sup>2</sup>

3 Bedrooms

2 Bathrooms

2 Car Garage

Some images shown may be from a previously built Stylecraft home of similar design. Actual options, colors, and selections may vary. Contact us for details!

This home is one of our most popular floor plans, and for good reason! We love the way the corner kitchen looks out into the open concept living room and dining area, giving you the opportunity to feel connected with those in your home. We've maximized your space to give everyone in your family ample room. From your vast walk-in closet in the primary bedroom, to separate garden tub and shower, this home is luxurious without an enormous price tag.