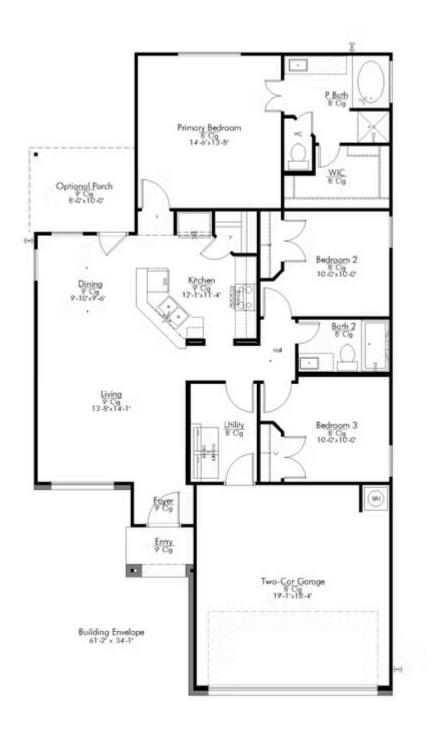

## 2121 Meridian Loop TEMPLE, TX 76504

**South Pointe Community** 

1,266 Ft<sup>2</sup>

3 Bedrooms

2 Bathrooms

2 Car Garage

Some images shown may be from a previously built Stylecraft home of similar design. Actual options, colors, and selections may vary. Contact us for details!

This home is one of our most popular floor plans, and for good reason! We love the way the corner kitchen looks out into the open concept living room and dining area, giving you the opportunity to feel connected with those in your home. We've maximized your space to give everyone in your family ample room. From your vast walk-in closet in the primary bedroom, to separate garden tub and shower, this home is luxurious without an enormous price tag.