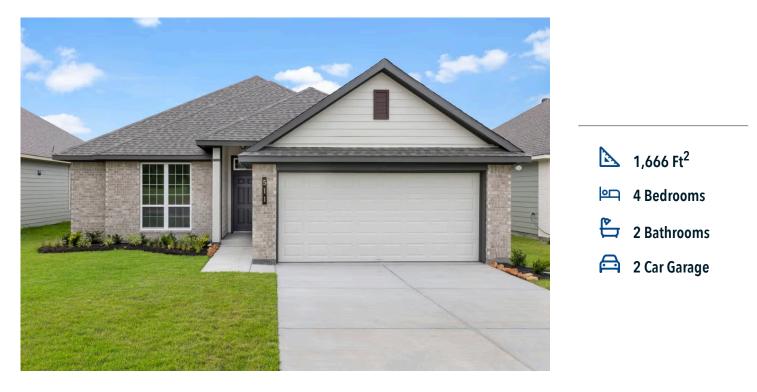

## 2116 Meridian Loop TEMPLE, TX 76504

South Pointe Community

## Some images shown may be from a previously built Stylecraft home of similar design. Actual options, colors, and selections may vary. Contact us for details!

This four-bedroom, two bath home is a great option for those looking for more bedrooms without a second story! You won't believe your eyes as you walk into the great space that is the open concept living room, dining room, and kitchen. With all of its wonderful features, to include walk-in closets, granite countertops, and corner kitchen with island, you are sure to love this home!

Additional options included: Stainless steel appliances, a decorative tile backsplash, additional LED recessed lighting, kitchen is prewired for pendant lighting, a dual primary bathroom vanity, a single basin kitchen sink, and an upgraded primary bathroom shower