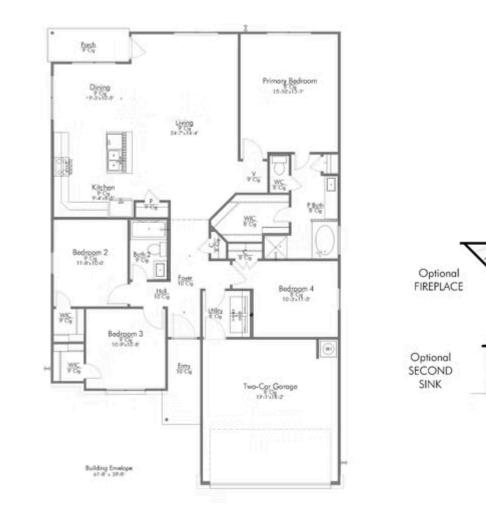

## Some images shown may be from a previously built Stylecraft home of similar design. Actual options, colors, and selections may vary. Contact us for details!

This four-bedroom, two bath home is a great option for those looking for more bedrooms without a second story! You won't believe your eyes as you walk into the great space that is the open concept living room, dining room, and kitchen. With all of its wonderful features, to include walk-in closets, granite countertops, and corner kitchen with island, you are sure to love this home!

Additional options included: Stainless steel appliances, a decorative tile backsplash, additional LED recessed lighting, kitchen is prewired for pendant lighting, a dual primary bathroom vanity, a single basin kitchen sink, and an upgraded primary bathroom shower