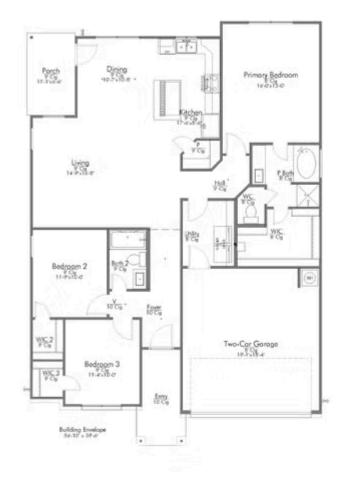

## 2109 Meridian Loop TEMPLE, TX 76504

**South Pointe Community** 

1,517 Ft<sup>2</sup>

□□ 3 Bedrooms

2 Bathrooms

2 Car Garage

## Some images shown may be from a previously built Stylecraft home of similar design. Actual options, colors, and selections may vary. Contact us for details!

A popular choice among families seeking large gathering spaces and ample storage, the 1514 offers luxury living with 3 bedrooms and 2 baths. This beautiful home features large secondary bedrooms with walk-in closets. Open living, dining and kitchen provides abundant space, without all of the cost. Picture yourself washing your dishes as you look out your window as your children play after dinner. The primary bedroom suite is fit for a king-sized bed, and features a large walk-in closet.