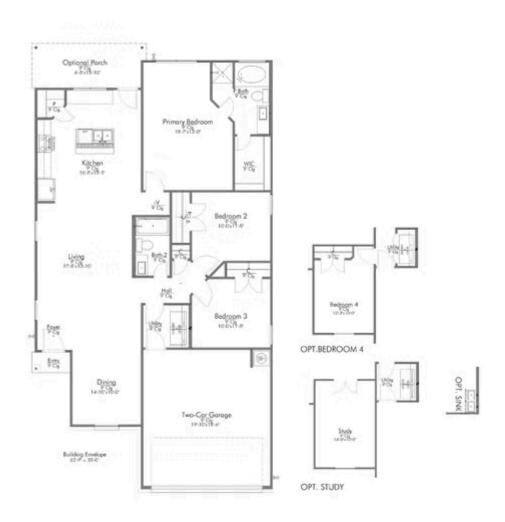

If you're wanting options and flexibility, this floor plan is exactly what you're looking for! This beautiful 3 bedroom, 2 bath home is thoughtfully designed to have three different options for the front room: a formal dining room, study, or 4th bedroom. You'll absolutely love the way the kitchen seamlessly flows into the living room, giving you ample space to gather with your family. From the luxuriously large primary bedroom with seating area, to the exquisite selections Stylecraft offers, you are guaranteed to love this home!

Additional options included: Kitchen is prewired for pendant lighting, a single basin kitchen sink, an upgraded primary bathroom shower two exterior coach lights, stainless steel appliances, and double twin bathrooms doors in the primary bedroom