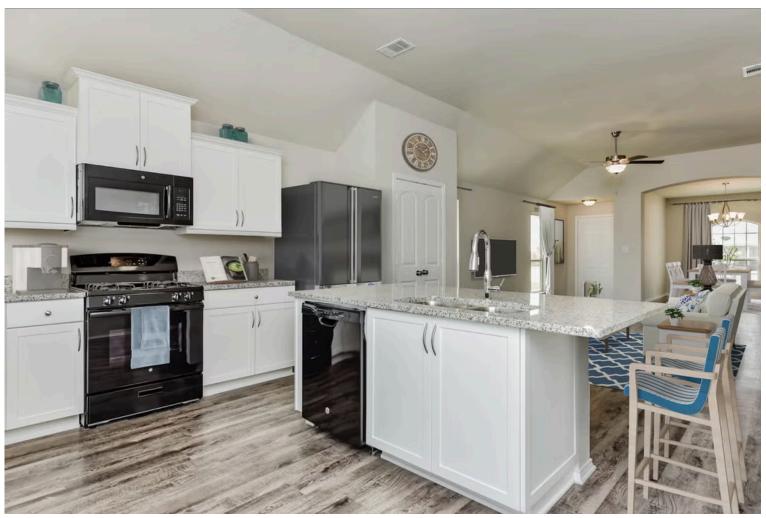

If you're wanting options and flexibility, this floor plan is exactly what you're looking for! This beautiful 3 bedroom, 2 bath home is thoughtfully designed to have three different options for the front room: a formal dining room, study, or 4th bedroom. You'll absolutely love the way the kitchen seamlessly flows into the living room, giving you ample space to gather with your family. From the luxuriously large primary bedroom with seating area, to the exquisite selections Stylecraft offers, you are guaranteed to love this home!

Additional options included: Kitchen is prewired for pendant lighting, a single basin kitchen sink, an upgraded primary bathroom shower two exterior coach lights, stainless steel appliances, and double twin bathrooms doors in the primary bedroom