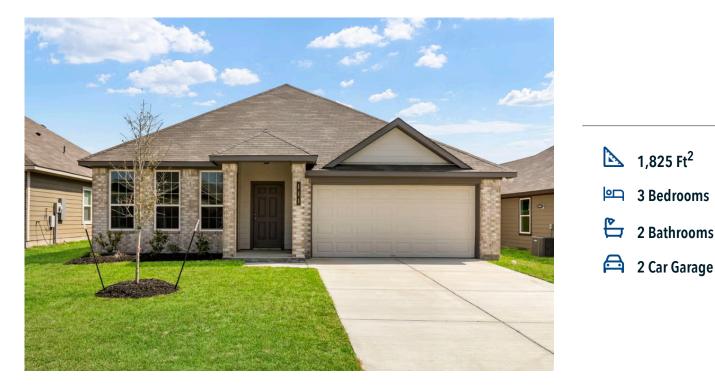

## 1931 Meridian Loop TEMPLE, TX 76504

South Pointe Community

## Some images shown may be from a previously built Stylecraft home of similar design. Actual options, colors, and selections may vary. Contact us for details!

If charm and elegance are what you're looking for - Welcome home! A favorite of many, the 1818 has several features that make it stand out from the rest. From the moment you see the exterior, you're captivated. Interior features include dual living areas to use as you choose, a large kitchen with granite-topped island that is open through the dining and living room, stunning windows flowing with natural light, an optional study alcove, and a spacious primary suite.