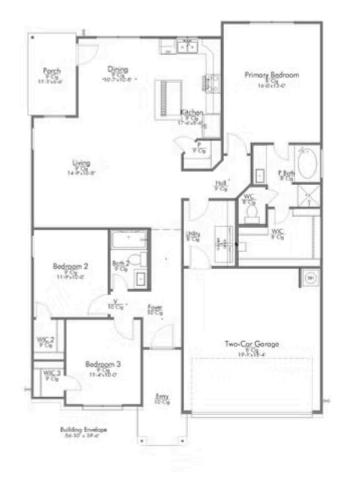

## 1928 Delano Drive TEMPLE, TX 76504

**South Pointe Community** 

1,517 Ft<sup>2</sup>

3 Bedrooms

2 Bathrooms

2 Car Garage

## Some images shown may be from a previously built Stylecraft home of similar design. Actual options, colors, and selections may vary. Contact us for details!

A popular choice among families seeking large gathering spaces and ample storage, the 1514 offers luxury living with 3 bedrooms and 2 baths. This beautiful home features large secondary bedrooms with walk-in closets. Open living, dining and kitchen provides abundant space, without all of the cost. Picture yourself washing your dishes as you look out your window as your children play after dinner. The primary bedroom suite is fit for a king-sized bed, and features a large walk-in closet.