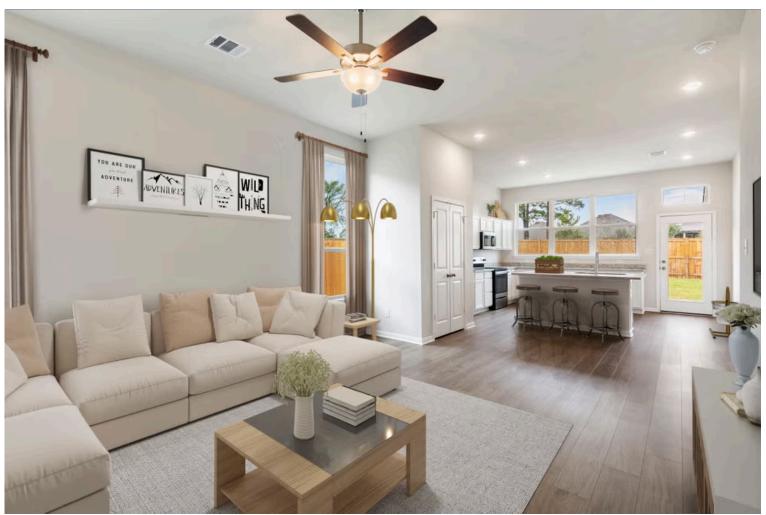

## 1924 Delano Drive TEMPLE, TX 76504

**South Pointe Community** 

1,514 Ft<sup>2</sup>

3 Bedrooms

2 Bathrooms

2 Car Garage

If you're wanting options and flexibility, this floor plan is exactly what you're looking for! This beautiful 3 bedroom, 2 bath home is thoughtfully designed to have three different options for the front room: a formal dining room, study, or 4th bedroom. You'll absolutely love the way the kitchen seamlessly flows into the living room, giving you ample space to gather with your family. From the luxuriously large primary bedroom with seating area, to the exquisite selections Stylecraft offers, you are guaranteed to love this home!

Some images shown may be from a previously built Stylecraft home of similar design. Actual options, colors, and selections may vary. Contact us for details!

Additional options included: Stainless steel appliances, pendant lighting, dual primary bathroom vanity, and a walk-in primary bathroom shower