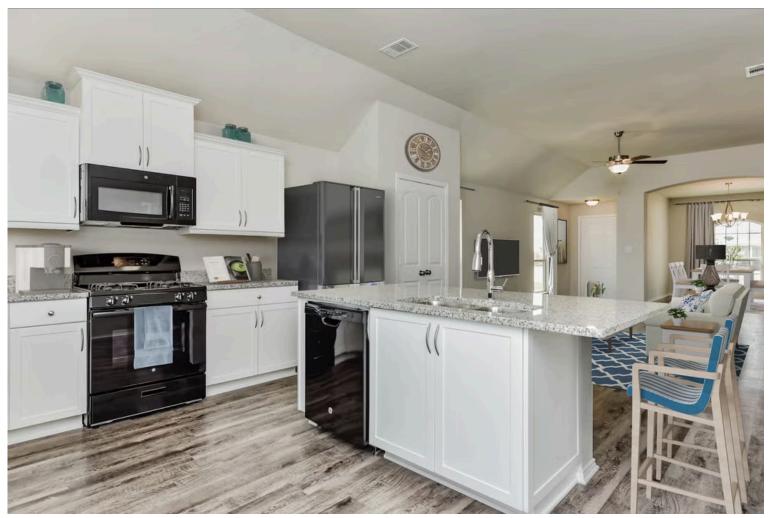

## 1924 Delano Drive TEMPLE, TX 76504

**South Pointe Community** 

1,514 Ft<sup>2</sup>

3 Bedrooms

2 Bathrooms

2 Car Garage

If you're wanting options and flexibility, this floor plan is exactly what you're looking for! This beautiful 3 bedroom, 2 bath home is thoughtfully designed to have three different options for the front room: a formal dining room, study, or 4th bedroom. You'll absolutely love the way the kitchen seamlessly flows into the living room, giving you ample space to gather with your family. From the luxuriously large primary bedroom with seating area, to the exquisite selections Stylecraft offers, you are guaranteed to love this home!

Some images shown may be from a previously built Stylecraft home of similar design. Actual options, colors, and selections may vary. Contact us for details!

Additional options included: Stainless steel appliances, pendant lighting, dual primary bathroom vanity, and a walk-in primary bathroom shower