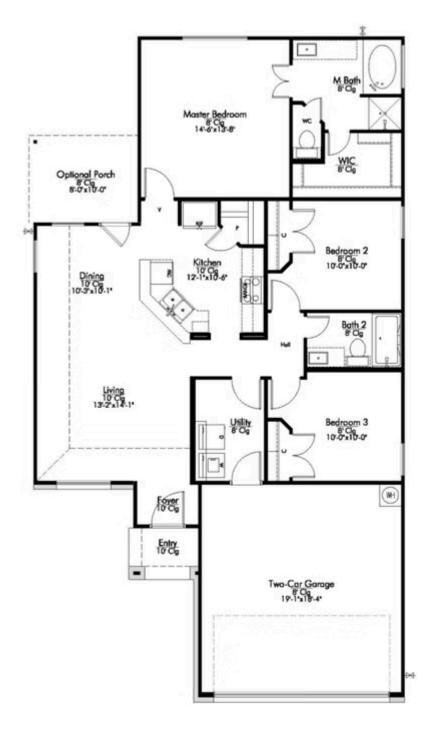

## 1921 Euclid Drive TEMPLE, TX 76504

**South Pointe Community** 

1,266 Ft<sup>2</sup>

3 Bedrooms

2 Bathrooms

a 2 Car Garage

Some images shown may be from a previously built Stylecraft home of similar design. Actual options, colors, and selections may vary. Contact us for details!

This home is one of our most popular floor plans, and for good reason! We love the way the corner kitchen looks out into the open concept living room and dining area, giving you the opportunity to feel connected with those in your home. We've maximized your space to give everyone in your family ample room. From your vast walk-in closet in the master bedroom, and a separate garden tub and shower, to the large cabinet and granite countertop in the utility room, this home is luxurious without an enormous price tag.