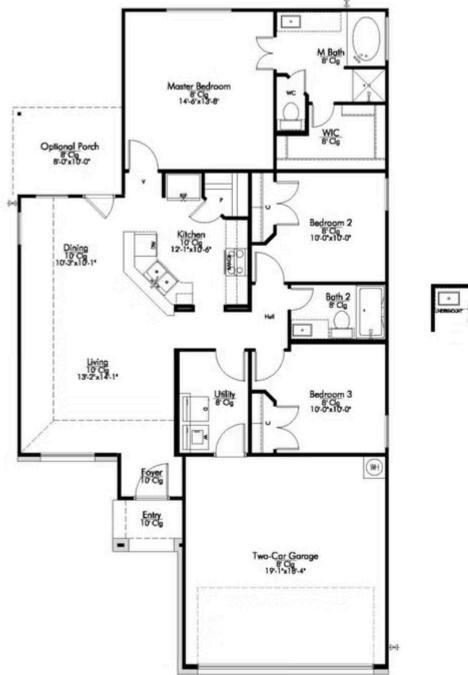

## Some images shown may be from a previously built Stylecraft home of similar design. Actual options, colors, and selections may vary. Contact us for details!

This home is one of our most popular floor plans, and for good reason! We love the way the corner kitchen looks out into the open concept living room and dining area, giving you the opportunity to feel connected with those in your home. We've maximized your space to give everyone in your family ample room. From your vast walk-in closet in the master bedroom, to separate garden tub and shower, this home is luxurious without an enormous price tag.

Additional options included: Stainless steel appliances, additional LED recessed lighting, and dual master vanity