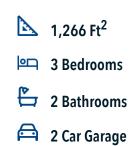

## 1919 Lummus Drive TEMPLE, TX 76504

South Pointe Community



## Some images shown may be from a previously built Stylecraft home of similar design. Actual options, colors, and selections may vary. Contact us for details!

This home is one of our most popular floor plans, and for good reason! We love the way the corner kitchen looks out into the open concept living room and dining area, giving you the opportunity to feel connected with those in your home. We've maximized your space to give everyone in your family ample room. From your vast walk-in closet in the master bedroom, to separate garden tub and shower, this home is luxurious without an enormous price tag.

Additional options included: Stainless steel appliances, additional LED recessed lighting, and dual master vanity





## **1919 Lummus Drive**

## TEMPLE, TX 76504









In continuou