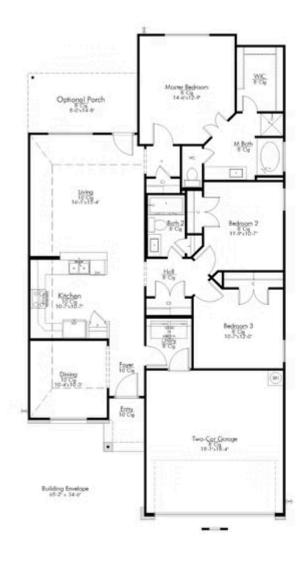

## 1915 Lummus Drive TEMPLE, TX 76504

**South Pointe Community** 

1,448 Ft<sup>2</sup>

**□** 3 Bedrooms

2 Bathrooms

2 Car Garage

Some images shown may be from a previously built Stylecraft home of similar design. Actual options, colors, and selections may vary. Contact us for details!

Upon entering this exceptional floor plan, immediately greeted with a formal dining room. Walking into the open-concept kitchen and living room, you'll be stunned by the amount of space you have to gather. This three bedroom, two bath home has perfectly placed windows in the living room, master bedroom, and dining room, crafting a home that is filled with natural light and charm. Granite countertops throughout and a large walk-in master closet top it all off and make this home exceptional.

Additional options included: Stainless steel appliances, pendant lighting in kitchen, dual master vanity, and additional LED recessed