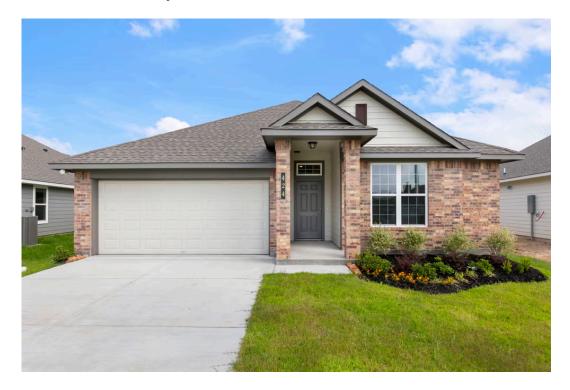

## 1911 Lummus Drive TEMPLE, TX 76504

**South Pointe Community** 

1,517 Ft<sup>2</sup>

□□ 3 Bedrooms

2 Bathrooms

2 Car Garage

Some images shown may be from a previously built Stylecraft home of similar design. Actual options, colors, and selections may vary. Contact us for details!

A popular choice among families seeking large gathering spaces and ample storage, the 1514 offers luxury living with 3 bedrooms and 2 baths. This beautiful home features large secondary bedrooms with walk-in closets. Open living, dining and kitchen provides abundant space, without all of the cost. Picture yourself washing your dishes as you look out your window as your children play after dinner. The master bedroom suite is fit for a king-sized bed, and features a large walk-in closet.

Additional options included: stainless steel appliances, dual master vanity, additional LED recessed lighting, and integral blinds in rear