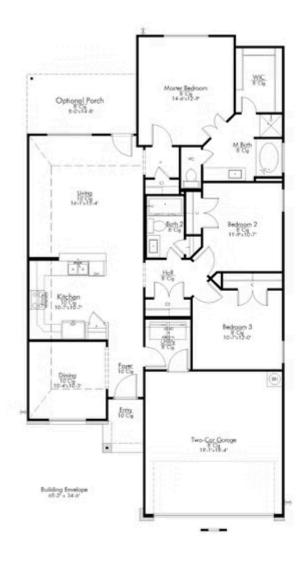

Upon entering this exceptional floor plan, immediately greeted with a formal dining room. Walking into the open-concept kitchen and living room, you'll be stunned by the amount of space you have to gather. This three bedroom, two bath home has perfectly placed windows in the living room, master bedroom, and dining room, crafting a home that is filled with natural light and charm. Granite countertops throughout and a large walk-in master closet top it all off and make this home exceptional.

Additional options included: Stainless steel appliances, pendant lighting in kitchen, dual master vanity, and 42" kitchen cabinets