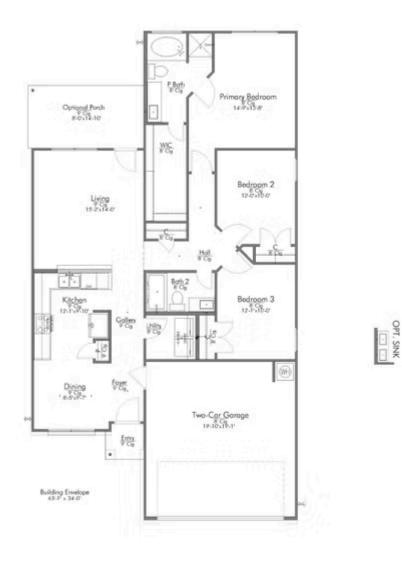

This charming three-bedroom, two bath home is spacious with a versatile design! Featuring a foyer and galley way entrance, this home feels elegant and special immediately upon your entrance. Some of our favorite things about this floor plan are its large primary bedroom, which includes a massive closet, and enough space for a sitting area in front of the window beaming with natural light. This home is great for entertaining, with so much counter space and its separate formal dining room that flows seamlessly into the kitchen.

Additional options included: Stainless steel appliances, additional LED recessed lighting, prewired for pendant lighting, a dual primary