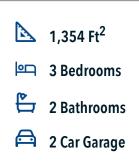

This charming three-bedroom, two bath home is spacious with a versatile design! Featuring a foyer and galley way entrance, this home feels elegant and special immediately upon your entrance. Some of our favorite things about this floor plan are its large primary bedroom, which includes a massive closet, and enough space for a sitting area in front of the window beaming with natural light. This home is great for entertaining, with so much counter space and its separate formal dining room that flows seamlessly into the kitchen.