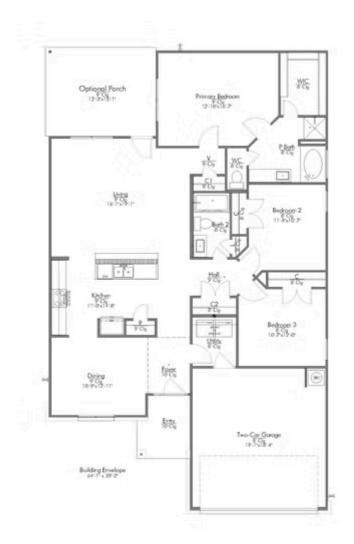

This charming 3 bedroom, 2 bath home is known for its intelligent use of space and now features an even more open living area. The large kitchen granite-topped island opens up to your living room to provide a cozy flow throughout the home. Your dining room features the most charming front window you'll ever see, which is accented by a gorgeous front elevation. Featuring large walk-in closets, luxury flooring, and volume ceilings – the 1613 certainly delivers when it comes to affordable luxury.

Additional options included: Stainless steel appliances, a decorative tile backsplash, integral miniblinds in the rear door, pendant