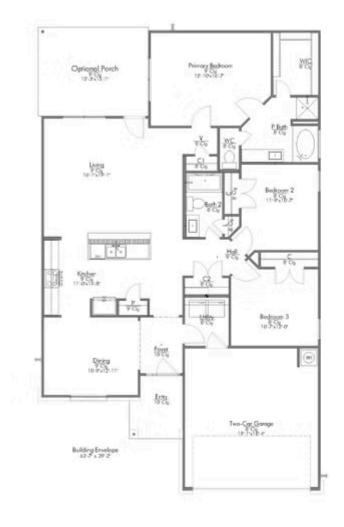

This charming 3 bedroom, 2 bath home is known for its intelligent use of space and now features an even more open living area. The large kitchen granite-topped island opens up to your living room to provide a cozy flow throughout the home. Your dining room features the most charming front window you'll ever see, which is accented by a gorgeous front elevation. Featuring large walk-in closets, luxury flooring, and volume ceilings – the 1613 certainly delivers when it comes to affordable luxury.

Additional options included: Stainless steel appliances, a decorative tile backsplash, integral miniblinds in the rear door, pendant