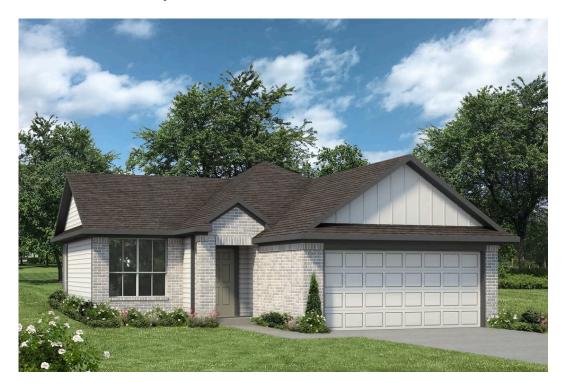

## 2012 Meridian Loop TEMPLE, TX 76504

**South Pointe Community** 

PRICE:

\$245,400

1,266 Ft<sup>2</sup>

□ 3 Bedrooms

2 Bathrooms

🔁 2 Car Garage

Some images shown may be from a previously built Stylecraft home of similar design. Actual options, colors, and selections may vary. Contact us for details!

This home is one of our most popular floor plans, and for good reason! We love the way the corner kitchen looks out into the open concept living room and dining area, giving you the opportunity to feel connected with those in your home. We've maximized your space to give everyone in your family ample room. From your vast walk-in closet in the primary bedroom, to separate garden tub and shower, this home is luxurious without an enormous price tag.