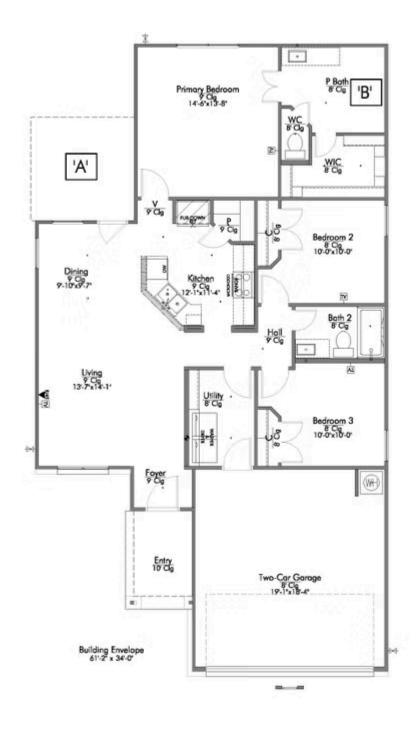

Some images shown may be from a previously built Stylecraft home of similar design. Actual options, colors, and selections may vary. Contact us for details!

This home is one of our most popular floor plans, and for good reason! We love the way the corner kitchen looks out into the open concept living room and dining area, giving you the opportunity to feel connected with those in your home. We've maximized your space to give everyone in your family ample room. From your vast walk-in closet in the primary bedroom, to separate garden tub and shower, this home is luxurious without an enormous price tag.

## 2012 Meridian Loop

TEMPLE, TX 76504