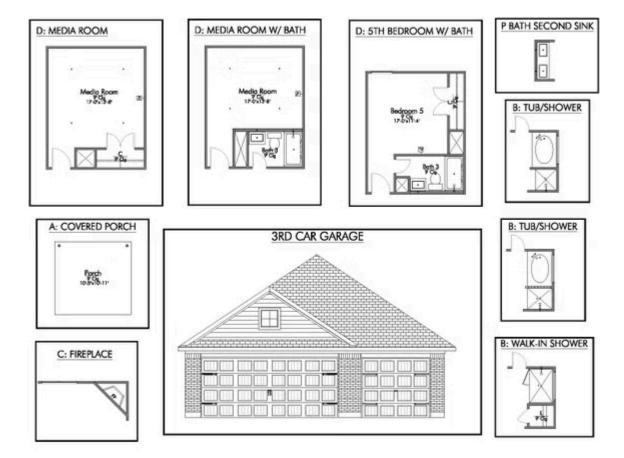

# 2008 Meridian Loop TEMPLE, TX 76504

South Pointe Community



Some images shown may be from a previously built Stylecraft home of similar design. Actual options, colors, and selections may vary. Contact us for details!

New and improved! Walk into perfection in this spacious, welcoming floor plan! With a formal study, new open kitchen layout, formal dining area, and living room that flow together seamlessly, this floor plan is sure to please those looking for the ideal family home! Our favorite feature is a little surprise that's on the second story of the home that you'll just have to see for yourself.









TEMPLE, TX 76504



### TYLECRAFT° 💼



TEMPLE, TX 76504



















TEMPLE, TX 76504



Questions? 866-445-3840







TEMPLE, TX 76504



Questions? 866-445-3840