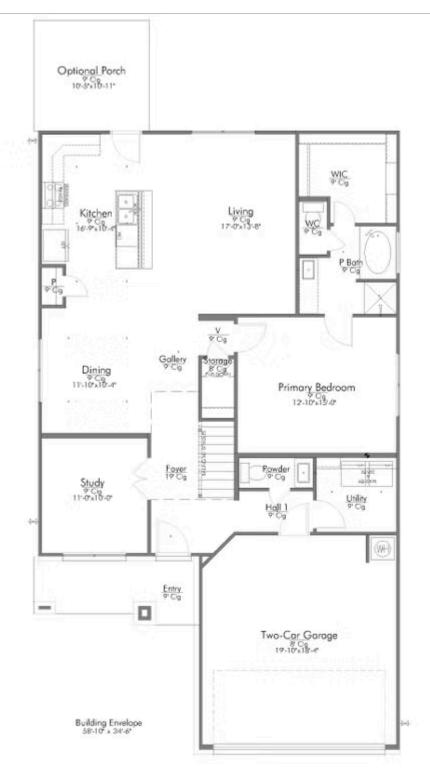

New and improved! Walk into perfection in this spacious, welcoming floor plan! With a formal study, new open kitchen layout, formal dining area, and living room that flow together seamlessly, this floor plan is sure to please those looking for the ideal family home! Our favorite feature is a little surprise that's on the second story of the home that you'll just have to see for yourself.