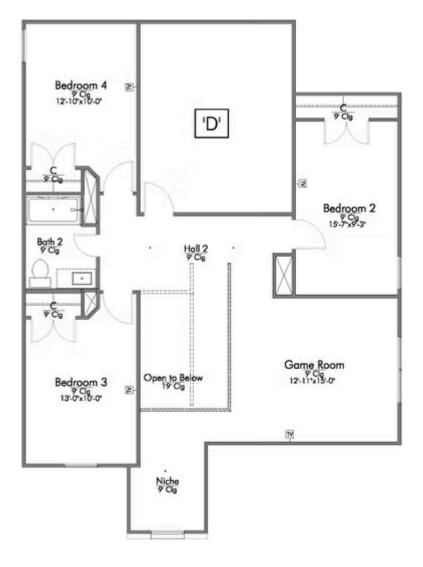

New and improved! Walk into perfection in this spacious, welcoming floor plan! With a formal study, new open kitchen layout, formal dining area, and living room that flow together seamlessly, this floor plan is sure to please those looking for the ideal family home! Our favorite feature is a little surprise that's on the second story of the home that you'll just have to see for yourself.