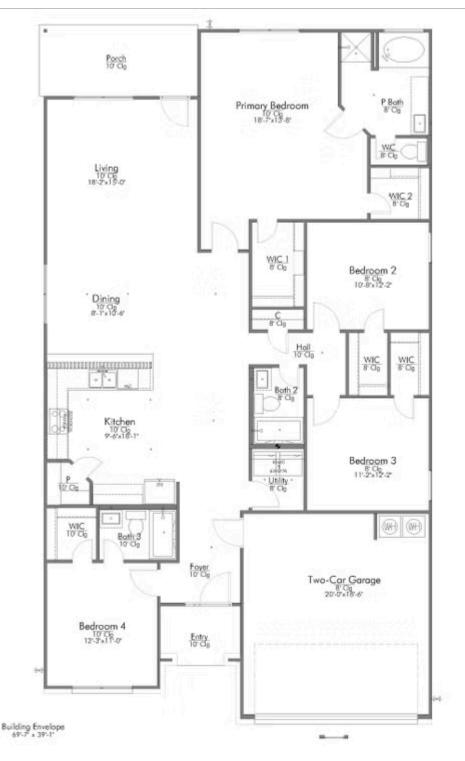

Some images shown may be from a previously built Stylecraft home of similar design. Actual options, colors, and selections may vary. Contact us for details!

This 4 bedroom, 3 bath home is exactly what you've been looking for. Featuring a secondary bedroom suite, it's the perfect home for a multi-generational family, those looking for a private space for guests, or added privacy for one of your children. With walk-in closets in every bedroom and dual walk-in closets in the primary, you won't run out of storage space. Walk into your open concept living area, where you'll have more than enough room to cuddle up or host all of your friends and family.