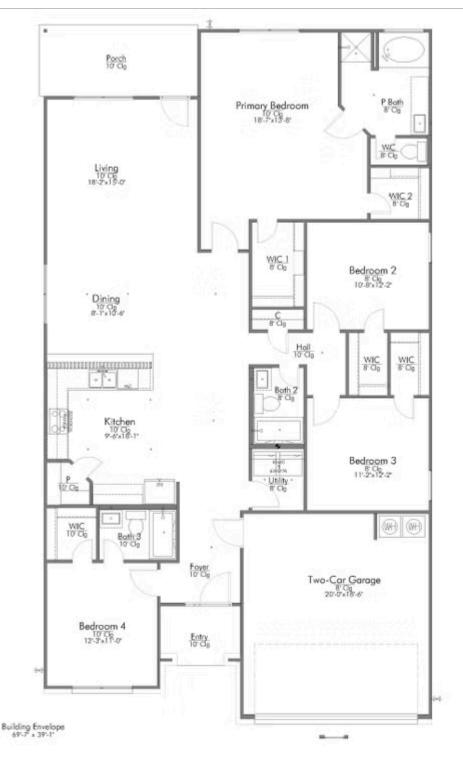

Some images shown may be from a previously built Stylecraft home of similar design. Actual options, colors, and selections may vary. Contact us for details!

This 4 bedroom, 3 bath home is exactly what you've been looking for. Featuring a secondary bedroom suite, it's the perfect home for a multi-generational family, those looking for a private space for guests, or added privacy for one of your children. With walk-in closets in every bedroom and dual walk-in closets in the primary, you won't run out of storage space. Walk into your open concept living area, where you'll have more than enough room to cuddle up or host all of your friends and family.

Additional Options Included: Stainless Steel Appliances, a Decorative Tile Backsplash, Additional LED Recessed Lighting, Kitchen is Prewired for Pendant Lighting, a Dual Primary Bathroom Vanity, and an Upgraded Shower in the Primary Bathroom