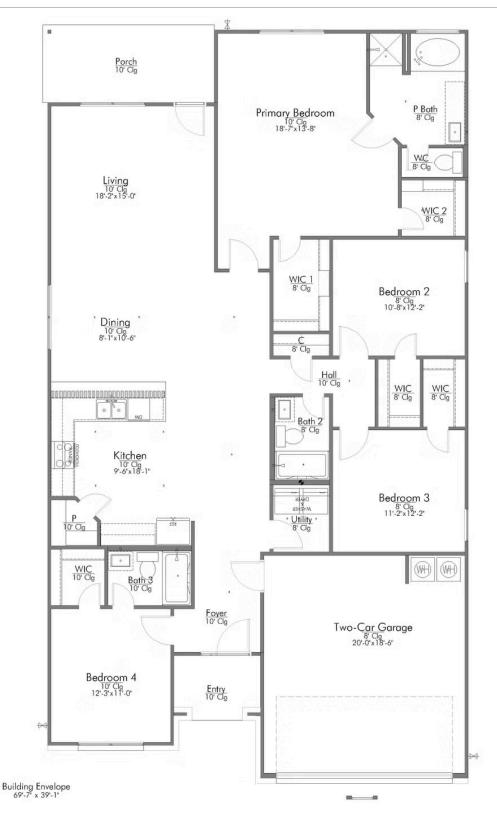

## The 2082

**South Pointe Community** 

PRICE FROM:

\$293,400

2,043 - 2103

Ft<sup>2</sup>

4 Bedrooms

3 Bathrooms

🖴 2 - 3 Car

Garage

Some images shown may be from a previously built Stylecraft home of similar design. Actual options, colors, and selections may vary. Contact us for details!

This 4 bedroom, 3 bath home is exactly what you've been looking for. Featuring a secondary bedroom suite, it's the perfect home for a multi-generational family, those looking for a private space for guests, or added privacy for one of your children. With walk-in closets in every bedroom and dual walk-in closets in the primary, you won't run out of storage space. Walk into your open concept living area, where you'll have more than enough room to cuddle up or host all of your friends and family.