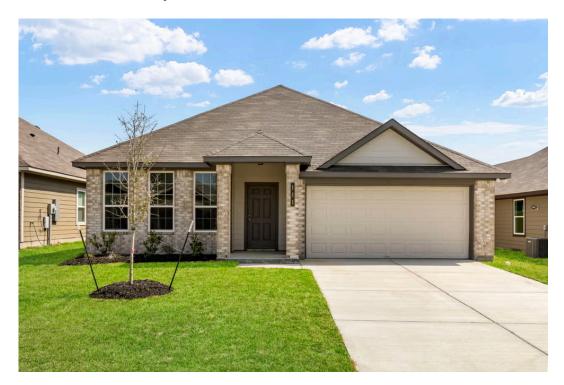

# 1911 Meridian Loop TEMPLE, TX 76504

**South Pointe Community** 

PRICE:

\$287,800

<u> 1</u>

1,842 Ft<sup>2</sup>

4 Bedrooms

→ 2 Bathrooms

2 Car Garage

Some images shown may be from a previously built Stylecraft home of similar design. Actual options, colors, and selections may vary. Contact us for details!

If charm and elegance are what you're looking for – Welcome home! A favorite of many, the 1818 has several features that make it stand out from the rest. From the moment your eyes catch the stunning exterior, you're captivated. Interior features include dual living areas to use as you choose, a large kitchen with granite-topped island that is open through the dining and living room, stunning windows flowing with natural light, an optional study alcove, and a spacious primary suite. Stylecraft's selections round out everything that make this floor plan so special.