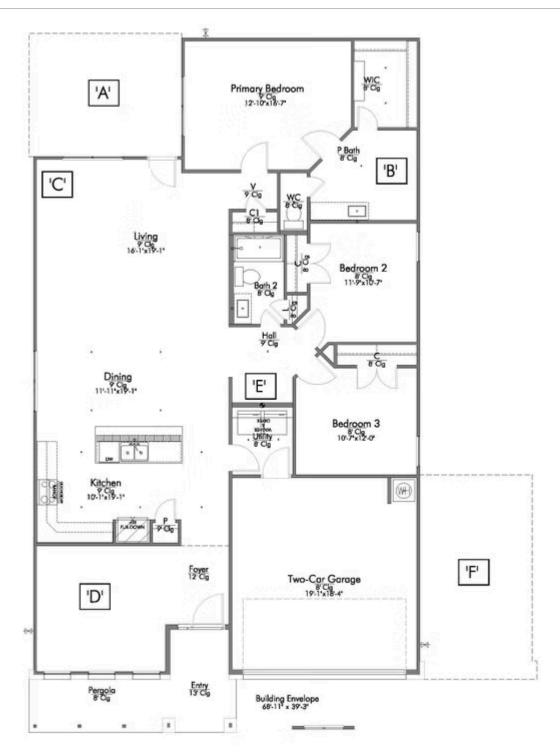

2 Car Garage

Some images shown may be from a previously built Stylecraft home of similar design. Actual options, colors, and selections may vary. Contact us for details!

If charm and elegance are what you're looking for – Welcome home! A favorite of many, the 1818 has several features that make it stand out from the rest. From the moment your eyes catch the stunning exterior, you're captivated. Interior features include dual living areas to use as you choose, a large kitchen with granite-topped island that is open through the dining and living room, stunning windows flowing with natural light, an optional study alcove, and a spacious primary suite. Stylecraft's selections round out everything that make this floor plan so special.

Additional Options Included: Stainless Steel Appliances, a Decorative Tile Backsplash, Additional LED Recessed Lighting, a Dual Primary Bathroom Vanity, an Additional Full Bedroom, and an Upgraded Shower in the Primary Bathroom