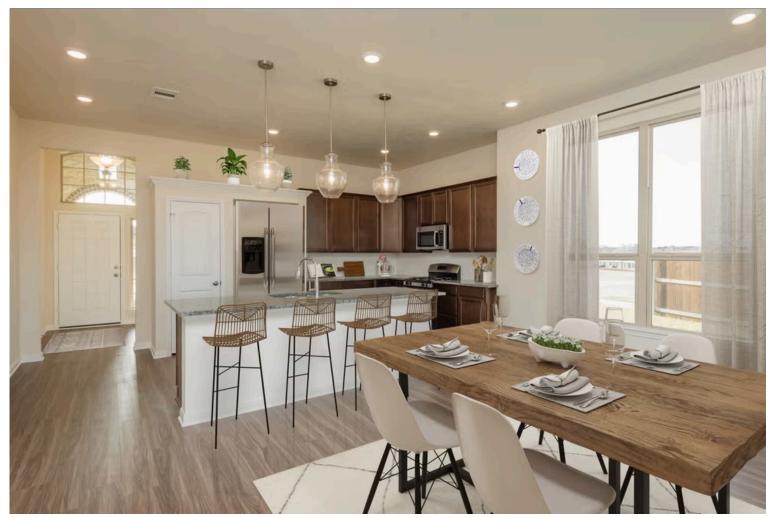

2 Car Garage

Some images shown may be from a previously built Stylecraft home of similar design. Actual options, colors, and selections may vary. Contact us for details!

If charm and elegance are what you're looking for – Welcome home! A favorite of many, the 1818 has several features that make it stand out from the rest. From the moment your eyes catch the stunning exterior, you're captivated. Interior features include dual living areas to use as you choose, a large kitchen with granite-topped island that is open through the dining and living room, stunning windows flowing with natural light, an optional study alcove, and a spacious primary suite. Stylecraft's selections round out everything that make this floor plan so special.

Additional Options Included: Stainless Steel Appliances, a Decorative Tile Backsplash, Additional LED Recessed Lighting, a Dual Primary Bathroom Vanity, an Additional Full Bedroom, and an Upgraded Shower in the Primary Bathroom