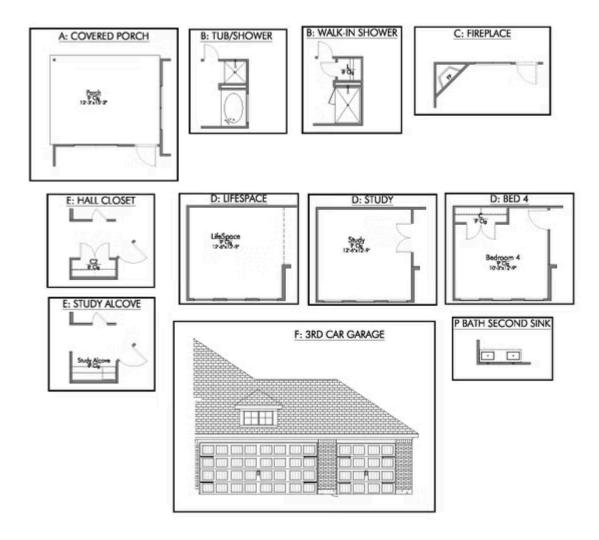

2 Car Garage

Some images shown may be from a previously built Stylecraft home of similar design. Actual options, colors, and selections may vary. Contact us for details!

If charm and elegance are what you're looking for – Welcome home! A favorite of many, the 1818 has several features that make it stand out from the rest. From the moment your eyes catch the stunning exterior, you're captivated. Interior features include dual living areas to use as you choose, a large kitchen with granite-topped island that is open through the dining and living room, stunning windows flowing with natural light, an optional study alcove, and a spacious primary suite. Stylecraft's selections round out everything that make this floor plan so special.

Additional Options Included: Stainless Steel Appliances, a Decorative Tile Backsplash, Additional LED Recessed Lighting, a Dual Primary Bathroom Vanity, an Additional Full Bedroom, and an Upgraded Shower in the Primary Bathroom