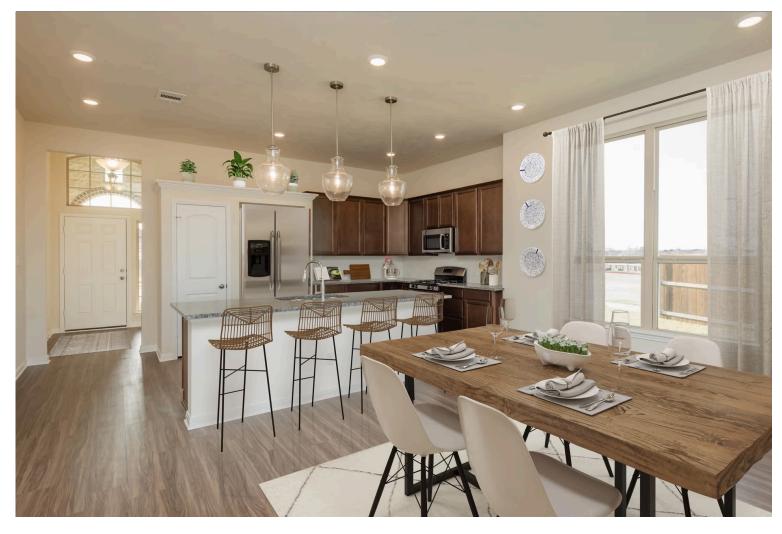

If charm and elegance are what you're looking for - Welcome home! A favorite of many, the 1818 has several features that make it stand out from the rest. From the moment your eyes catch the stunning exterior, you're captivated. Interior features include dual living areas to use as you choose, a large kitchen with granite-topped island that is open through the dining and living room, stunning windows flowing with natural light, an optional study alcove, and a spacious primary suite. Stylecraft's selections round out everything that make this floor plan so special.