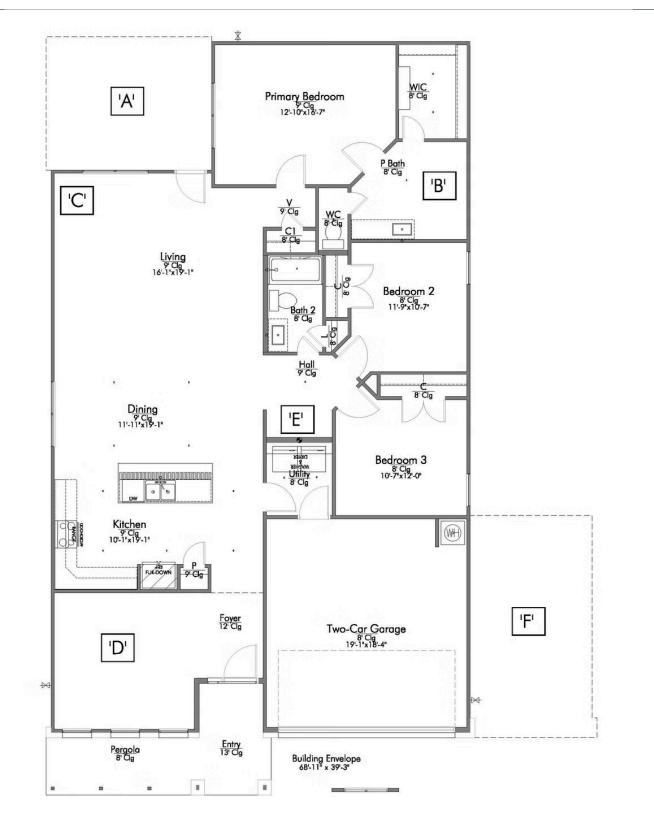

## The 1818 South Pointe Community

PRICE FROM: \$281,400 2 1,841 - 1895 Ft<sup>2</sup> eD 3 - 4 Bedrooms 2 Bathrooms 2 - 3 Car Garage

Some images shown may be from a previously built Stylecraft home of similar design. Actual options, colors, and selections may vary. Contact us for details!

If charm and elegance are what you're looking for - Welcome home! A favorite of many, the 1818 has several features that make it stand out from the rest. From the moment your eyes catch the stunning exterior, you're captivated. Interior features include dual living areas to use as you choose, a large kitchen with granite-topped island that is open through the dining and living room, stunning windows flowing with natural light, an optional study alcove, and a spacious primary suite. Stylecraft's selections round out everything that make this floor plan so special.