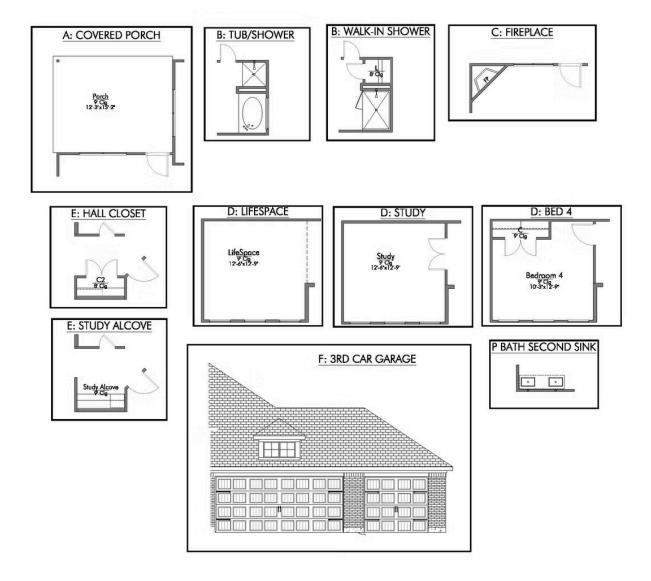

If charm and elegance are what you're looking for - Welcome home! A favorite of many, the 1818 has several features that make it stand out from the rest. From the moment your eyes catch the stunning exterior, you're captivated. Interior features include dual living areas to use as you choose, a large kitchen with granite-topped island that is open through the dining and living room, stunning windows flowing with natural light, an optional study alcove, and a spacious primary suite. Stylecraft's selections round out everything that make this floor plan so special.