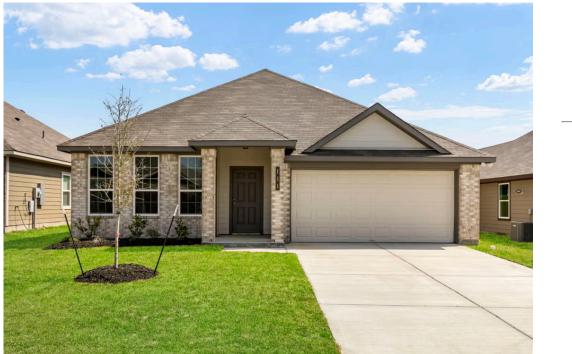

## The 1818 South Pointe Community

PRICE FROM: \$281,400 2 1,841 - 1895 Ft<sup>2</sup> eD 3 - 4 Bedrooms 2 Bathrooms 2 - 3 Car Garage

Some images shown may be from a previously built Stylecraft home of similar design. Actual options, colors, and selections may vary. Contact us for details!

If charm and elegance are what you're looking for - Welcome home! A favorite of many, the 1818 has several features that make it stand out from the rest. From the moment your eyes catch the stunning exterior, you're captivated. Interior features include dual living areas to use as you choose, a large kitchen with granite-topped island that is open through the dining and living room, stunning windows flowing with natural light, an optional study alcove, and a spacious primary suite. Stylecraft's selections round out everything that make this floor plan so special.